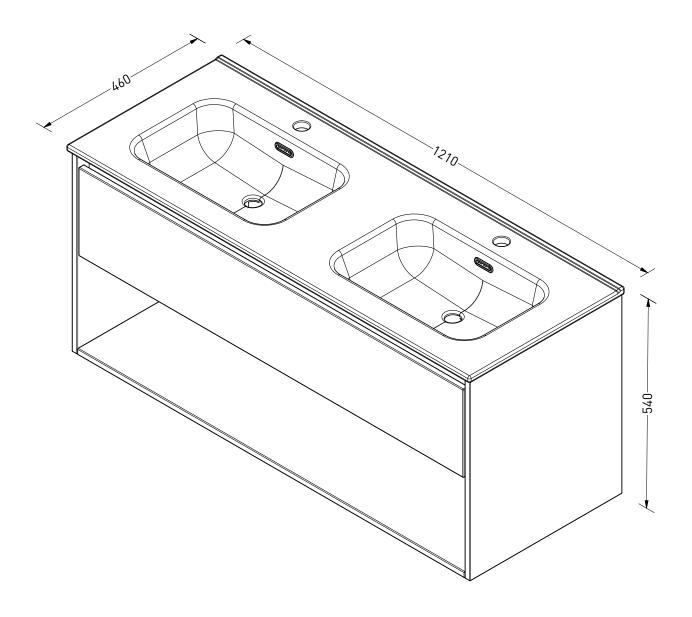

DRAWING Porcelein ELEGANT dubbel + OK 1L OS HK 120 2KRG

SANIBELL

|   | Drawn | Peter Heavens |
|---|-------|---------------|
| _ | Date  | 24/11/2022    |
|   | Units | mm            |
|   |       |               |