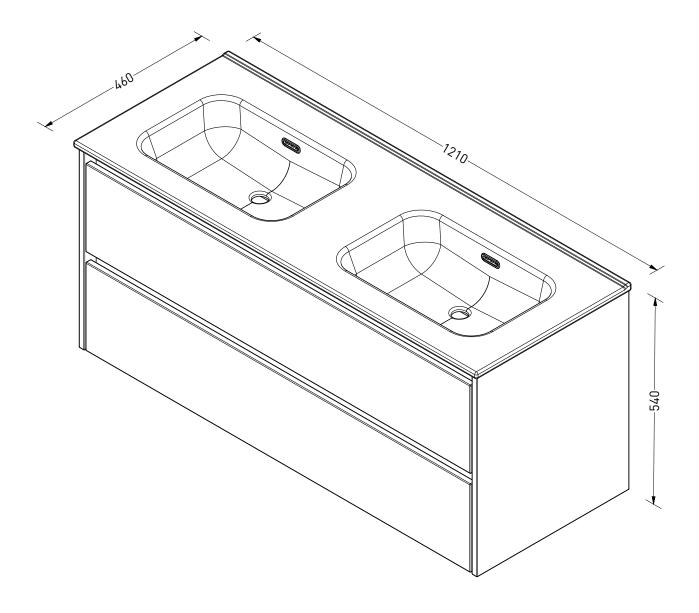

DRAWING TITLE Porselein ELEGANT dubbel + OK 2L SYM HK 120 OKRG

SANIBELL

| Drawn | Peter Heavens |
|-------|---------------|
| Date  | 24/11/2022    |
| Units | mm            |
| <br>  |               |

All achieved (originals of) results (such as designs, design sketches, concepts, advice, working drawings, illustrations, photos, prototypes, models, molds, prototypes, (partial) products, presentations and other materials or (electronic) files, etc.) remain the property of Sanibell, whether or not they have been made available to third parties. All resulting intellectual property rights - including patent, trademark, drawing or design rights and copyright - on the results of the proposal belong to Sanibell.