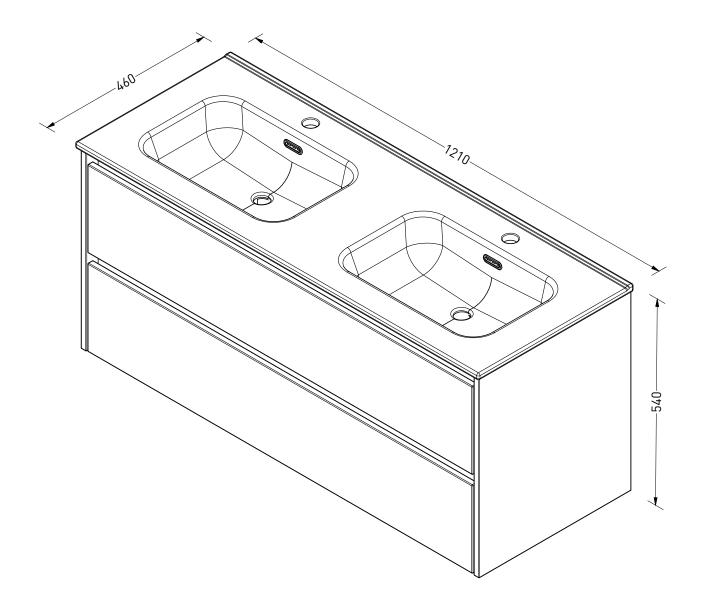

DRAWING Porselein ELEGANT dubbel + OK 2L SYM HK 120 2KRG

SANIBELL

| Drawn | Peter Heavens |
|-------|---------------|
| Date  | 24/11/2022    |
| Units | mm            |
|       |               |

All achieved (originals of) results (such as designs, design sketches, concepts, advice, working drawings, illustrations, photos, prototypes, models, molds, prototypes, (partial) products, presentations and other materials or (electronic) files, etc.) remain the property of Sanibell, whether or not they have been made available to third parties. All resulting intellectual property rights - including patent, trademark, drawing or design rights and copyright - on the results of the proposal belong to Sanibell.