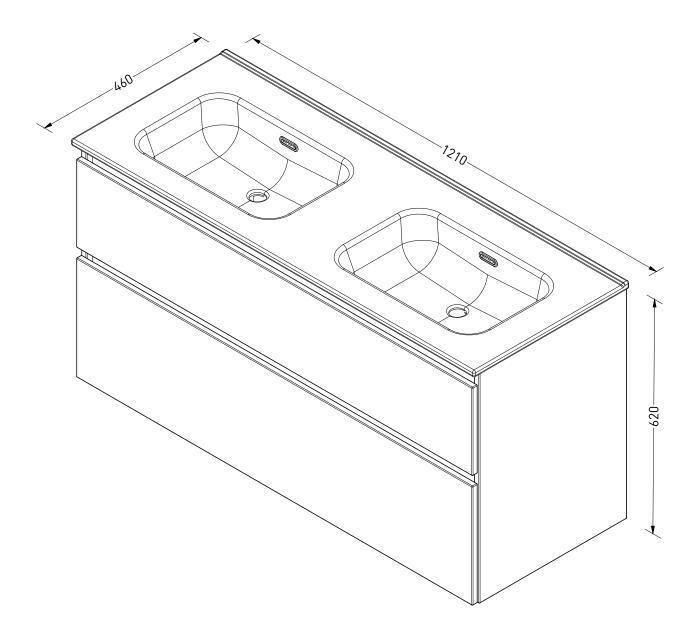

DRAWING Porcelein ELEGANT dubbel OK 2L ASYM HK 120 OKRG

SANIBELL

|  | Drawn | Peter Heavens |
|--|-------|---------------|
|  | Date  | 24/11/2022    |
|  | Units | mm            |
|  |       |               |