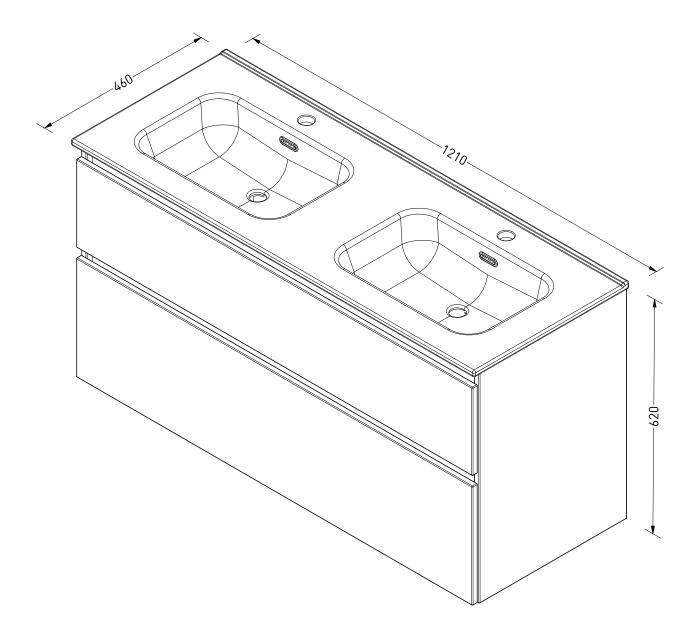

DRAWING TITLE Porcelein ELEGANT dubbel OK 2L ASYM HK 120 2KRG

Drawn Peter Heavens
Date 24/11/2022

SANIBELL

All achieved (originals of) results (such as designs, design sketches, concepts, advice, working drawings, illustrations, photos, prototypes, models, molds, prototypes, (partial) products, presentations and other materials or (electronic) files, etc.) remain the property of Sanibell, whether or not they have been made available to third parties. All resulting intellectual property rights - including patent, trademark, drawing or design rights and copyright - on the results of the proposal belong to Sanibell.