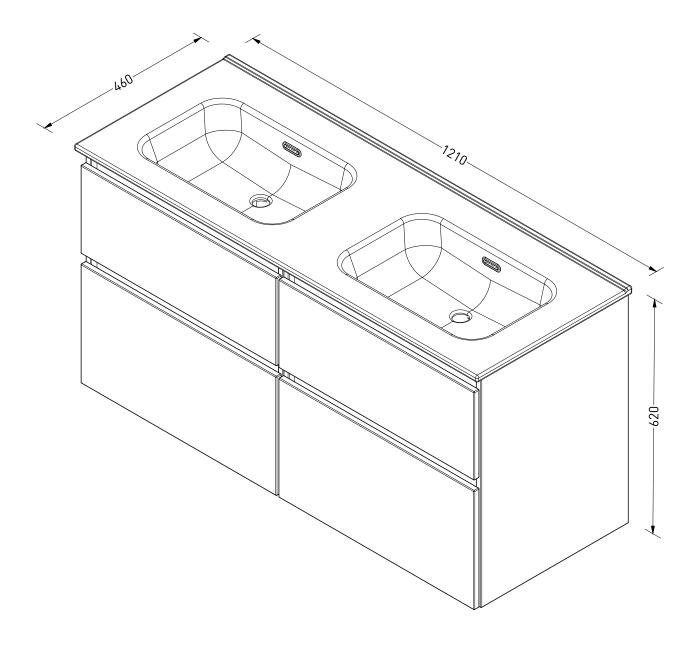

DRAWING Porcelein ELEGANT dubbel OK 4L ASYM HK 120 OKRG

SANIBELL

|  | Drawn | Peter Heavens |
|--|-------|---------------|
|  | Date  | 24/11/2022    |
|  | Units | mm            |

All achieved (originals of) results (such as designs, design sketches, concepts, advice, working drawings, illustrations, photos, prototypes, models, molds, prototypes, (partial) products, presentations and other materials or (electronic) files, etc.) remain the property of Sanibell, whether or not they have been made available to third parties. All resulting intellectual property rights - including patent, trademark, drawing or design rights and copyright - on the results of the proposal belong to Sanibell.