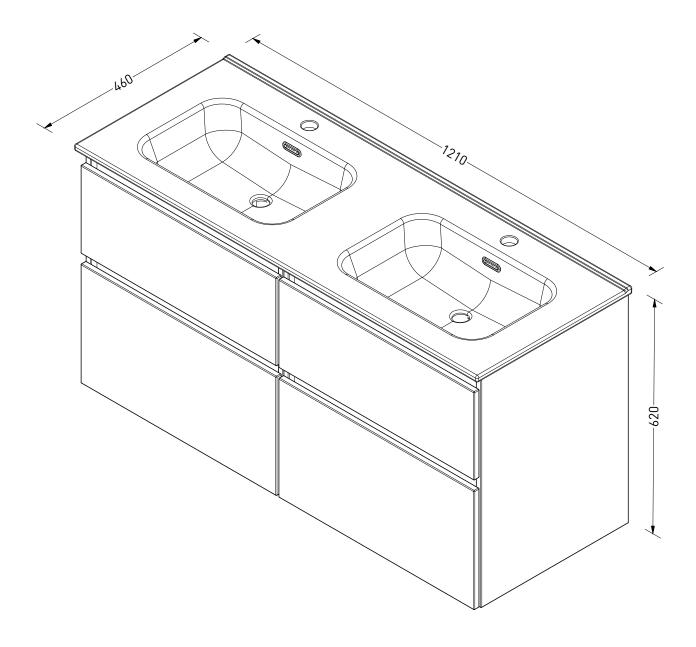

DRAWING TITLE Porcelein ELEGANT dubbel OK 4L ASYM HK 120 2KRG

Drawn Peter Heavens

SANIBELL

|  | Drawn | Peter Heavens |
|--|-------|---------------|
|  | Date  | 24/11/2022    |
|  | Units | mm            |
|  |       |               |