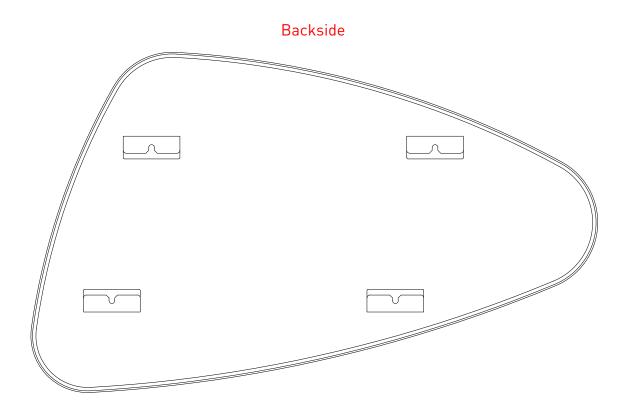

## Two different hanging possibilities

DRAWING SP 22 rechts 100 TITLE

SANIBELL

|  | Drawn | Gaga Kaur  |
|--|-------|------------|
|  | Date  | 11/05/2022 |
|  | Units | mm         |

All achieved (originals of) results (such as designs, design sketches, concepts, advice, working drawings, illustrations, photos, prototypes, models, molds, prototypes, (partial) products, presentations and other materials or (electronic) files, etc.) remain the property of Sanibell, whether or not they have been made available to third parties. All resulting intellectual property rights - including patent, trademark, drawing or design rights and copyright - on the results of the proposal belong to Sanibell.