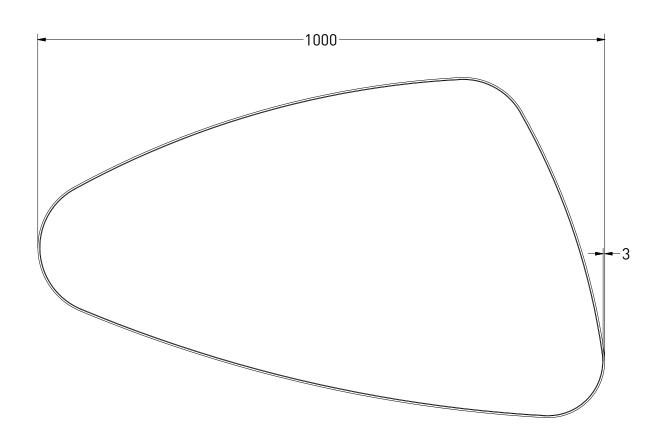

## Two different hanging possibilities

DRAWING SP 22 rechts 100 TITLE

SANIBELL

|  | Drawn | Gaga Kaur  |
|--|-------|------------|
|  | Date  | 11/05/2022 |
|  | Units | mm         |

All achieved (originals of) results (such as designs, design sketches, concepts, advice, working drawings, illustrations, photos, prototypes, models, molds, prototypes, (partial) products, presentations and other materials or (electronic) files, etc.) remain the property of Sanibell, whether or not they have been made available to third parties. All resulting intellectual property rights - including patent, trademark, drawing or design rights and copyright - on the results of the proposal belong to Sanibell.