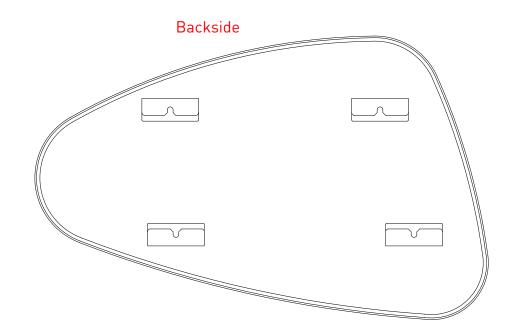

## Two different hanging possibilities

| DRAWING<br>TITLE | SP 22 links 80 |       |            |
|------------------|----------------|-------|------------|
| SANIBELL         |                | Drawn | Gaga Kaur  |
|                  |                | Date  | 11/05/2022 |
| 0/11             |                | Units | mm         |