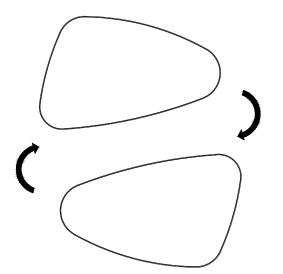

## Two different hanging possibilities

| DRAWING<br>TITLE | SP 22 links 80 |       |            |
|------------------|----------------|-------|------------|
| SANIBELL         |                | Drawn | Gaga Kaur  |
|                  |                | Date  | 11/05/2022 |
| 0/11             |                | Units | mm         |