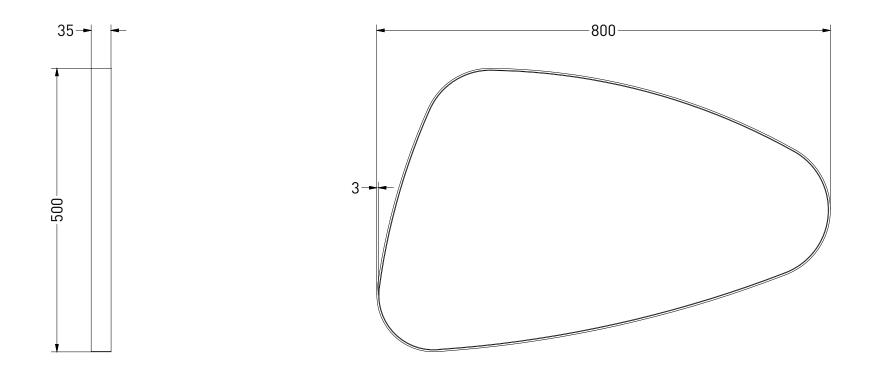

## Two different hanging possibilities

| DRAWING<br>TITLE | SP 22 links 80 |       |            |
|------------------|----------------|-------|------------|
| SANIBELL         |                | Drawn | Gaga Kaur  |
|                  |                | Date  | 11/05/2022 |
| 0/11             |                | Units | mm         |