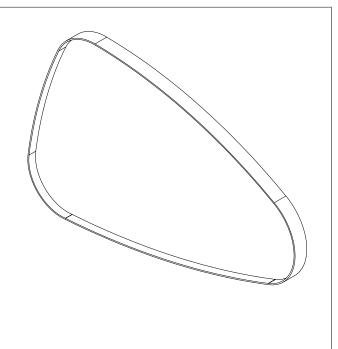

## Two different hanging possibilities

| DRAWING<br>TITLE | SP 22 links 80 |       |            |
|------------------|----------------|-------|------------|
| SANIBELL         |                | Drawn | Gaga Kaur  |
|                  |                | Date  | 11/05/2022 |
| 0/11             |                | Units | mm         |