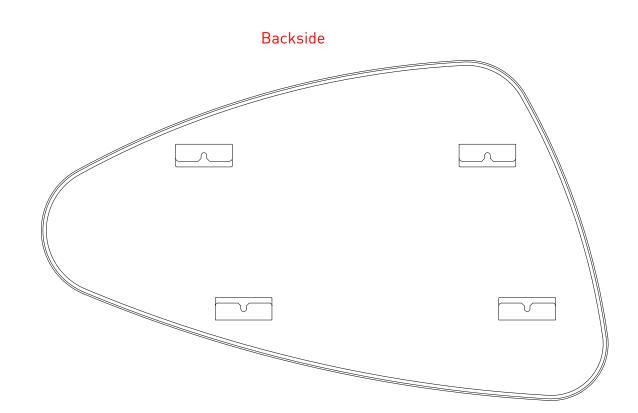

## Two different hanging possibilities

| DRAWING<br>TITLE | SP 22 links 100 |       |            |
|------------------|-----------------|-------|------------|
| SANIBELL         |                 | Drawn | Gaga Kaur  |
|                  |                 | Date  | 11/05/2022 |
|                  |                 | Unite | mm         |