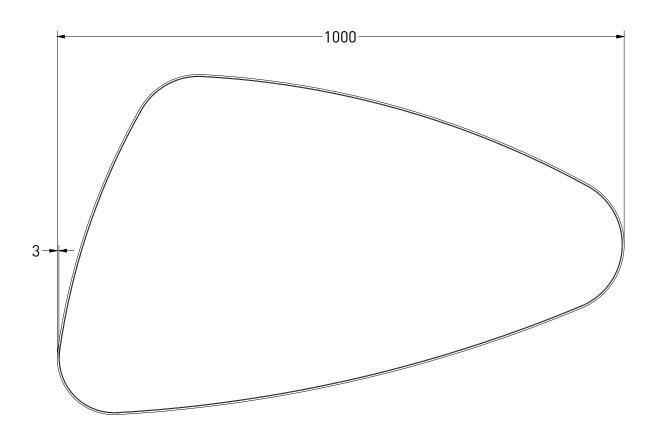

## Two different hanging possibilities

| DRAWING<br>TITLE | SP 22 links 100 |       |            |
|------------------|-----------------|-------|------------|
| SANIBELL         |                 | Drawn | Gaga Kaur  |
|                  |                 | Date  | 11/05/2022 |
|                  |                 | Unite | mm         |