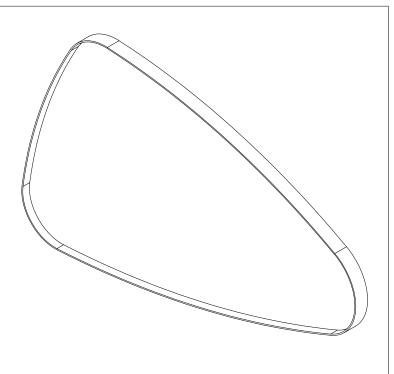

## Two different hanging possibilities

| DRAWING<br>TITLE | SP 22 links 100 |       |            |
|------------------|-----------------|-------|------------|
| SANIBELL         |                 | Drawn | Gaga Kaur  |
|                  |                 | Date  | 11/05/2022 |
|                  |                 | Unite | mm         |