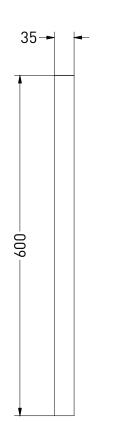

## Two different hanging possibilities

| DRAWING<br>TITLE | SP 22 links 100 |       |            |
|------------------|-----------------|-------|------------|
| SANIBELL         |                 | Drawn | Gaga Kaur  |
|                  |                 | Date  | 11/05/2022 |
|                  |                 | Unite | mm         |