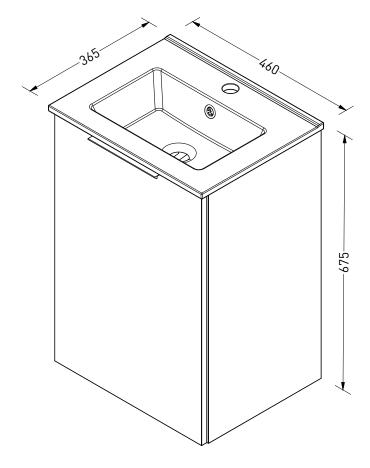

DRAWING PORSELEIN D36 + OK 2D GRP 45 TITLE

SANIBELL

|  | Drawn | Gaga de Klerk |
|--|-------|---------------|
|  | Date  | 20/09/2023    |
|  | Units | mm            |

All achieved (originals of) results (such as designs, design sketches, concepts, advice, working drawings, illustrations, photos, prototypes, models, molds, prototypes, (partial) products, presentations and other materials or (electronic) files, etc.) remain the property of Sanibell, whether or not they have been made available to third parties. All resulting intellectual property rights - including patent, trademark, drawing or design rights and copyright - on the results of the proposal belong to Sanibell.