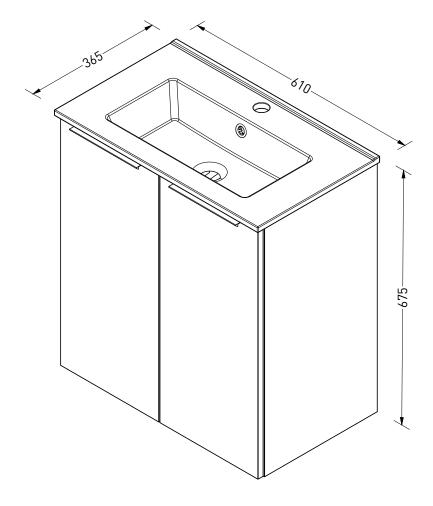

DRAWING PORSELEIN D36 + OK 2D GRP 60 TITLE

SANIBELL

|   | Drawn | Gaga de Klerk |
|---|-------|---------------|
| - | Date  | 20/09/2023    |
|   | Units | mm            |

All achieved (originals of) results (such as designs, design sketches, concepts, advice, working drawings, illustrations, photos, prototypes, models, molds, prototypes, (partial) products, presentations and other materials or (electronic) files, etc.) remain the property of Sanibell, whether or not they have been made available to third parties. All resulting intellectual property rights - including patent, trademark, drawing or design rights and copyright - on the results of the proposal belong to Sanibell.