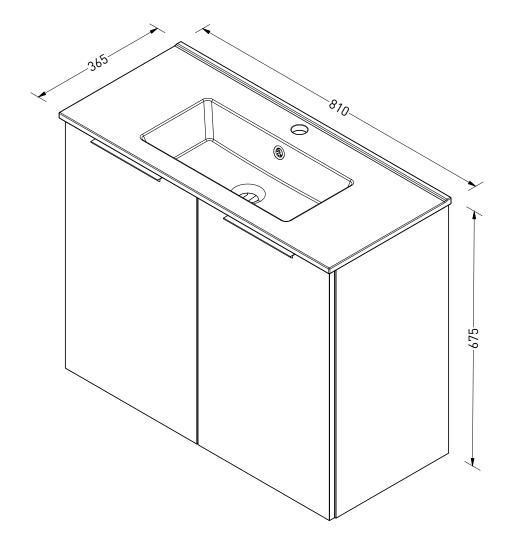

DRAWING PORSELEIN D36 + OK 2D GRP 80 TITLE

SANIBELL

|   | Drawn | Gaga de Klerk |
|---|-------|---------------|
| - | Date  | 20/09/2023    |
|   | Units | mm            |

All achieved (originals of) results (such as designs, design sketches, concepts, advice, working drawings, illustrations, photos, prototypes, models, molds, prototypes, (partial) products, presentations and other materials or (electronic) files, etc.) remain the property of Sanibell, whether or not they have been made available to third parties. All resulting intellectual property rights - including patent, trademark, drawing or design rights and copyright - on the results of the proposal belong to Sanibell.