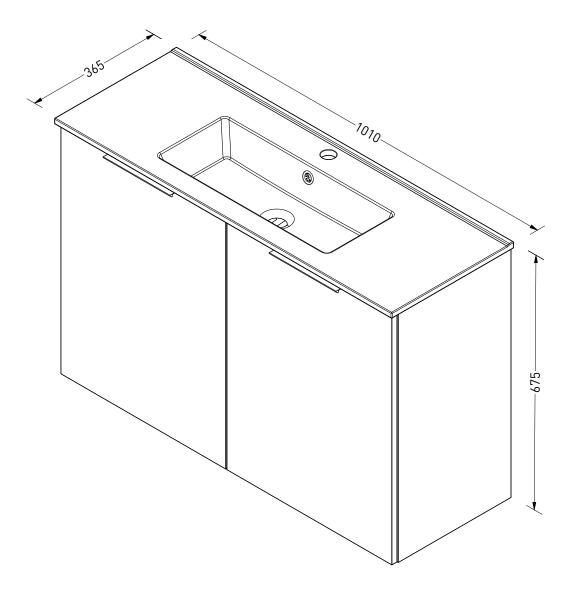

DRAWING PORSELEIN D36 + OK 2D GRP 100 TITLE

SANIBELL

| Drawn | Gaga de Klerk |
|-------|---------------|
| Date  | 20/09/2023    |
| Units | mm            |
| <br>  |               |

All achieved (originals of) results (such as designs, design sketches, concepts, advice, working drawings, illustrations, photos, prototypes, models, molds, prototypes, (partial) products, presentations and other materials or (electronic) files, etc.) remain the property of Sanibell, whether or not they have been made available to third parties. All resulting intellectual property rights - including patent, trademark, drawing or design rights and copyright - on the results of the proposal belong to Sanibell.