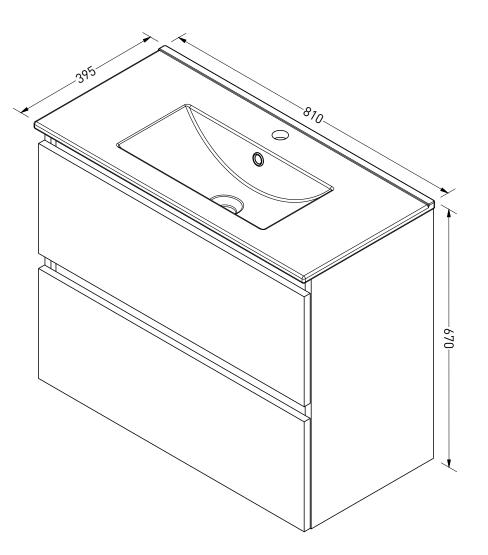

| DRAWING<br>TITLE | 39 Porselein Greeploos 80 1KRG |       |                        |
|------------------|--------------------------------|-------|------------------------|
| SANIBELL         |                                | Drawn | lsabella van der sijde |
|                  |                                | Date  | 18/10/2023             |
| 0/ 11            |                                | Units | mm                     |