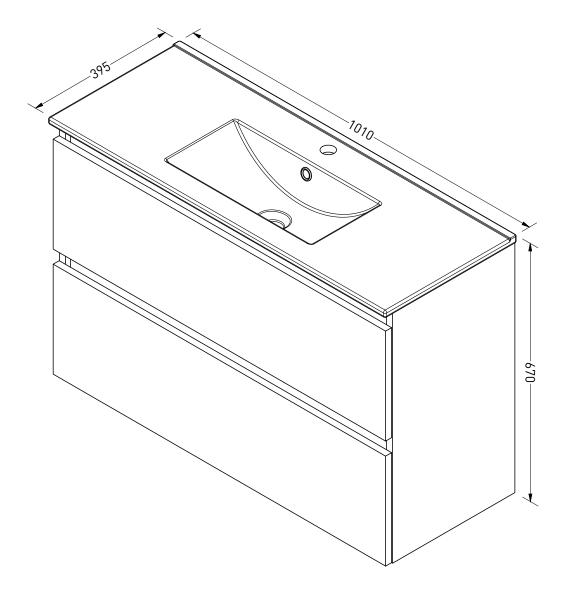

DRAWING 39 Porselein Greeploos 100 1KRG TITLE

SANIBELL

|   | Drawn | Isabella van der sijde |
|---|-------|------------------------|
| - | Date  | 18/10/2023             |
|   | Units | mm                     |