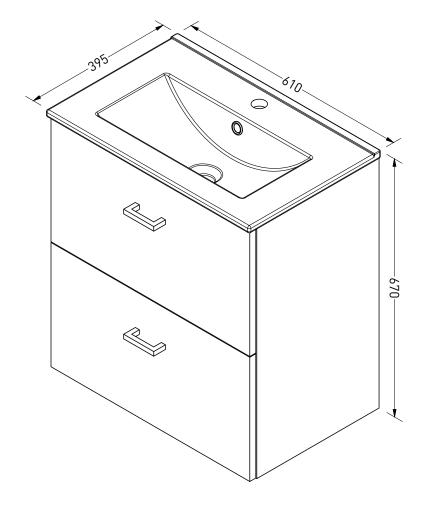

DRAWING 39 met greep 60 1KRG TITLE

SANIBELL

|  | Drawn | Isabella van der sijde |
|--|-------|------------------------|
|  | Date  | 18/10/2023             |
|  | Units | mm                     |

All achieved (originals of) results (such as designs, design sketches, concepts, advice, working drawings, illustrations, photos, prototypes, models, molds, prototypes, (partial) products, presentations and other materials or (electronic) files, etc.) remain the property of Sanibell, whether or not they have been made available to third parties. All resulting intellectual property rights - including patent, trademark, drawing or design rights and copyright - on the results of the proposal belong to Sanibell.