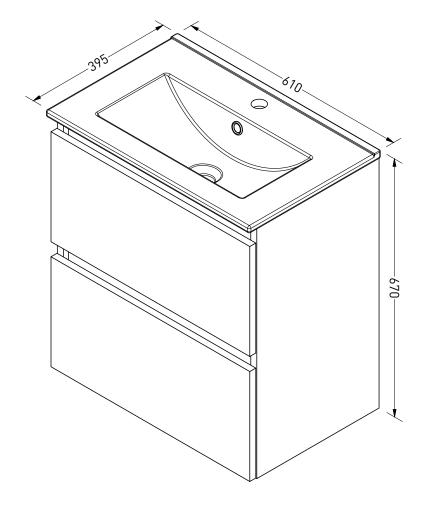

DRAWING 39 Porselein Greeploos 60 1KRG TITLE

**SANIBELL** 

| Drawn | Isabella van der sijde |  |
|-------|------------------------|--|
| Date  | 18/10/2023             |  |
| Units | mm                     |  |
|       |                        |  |