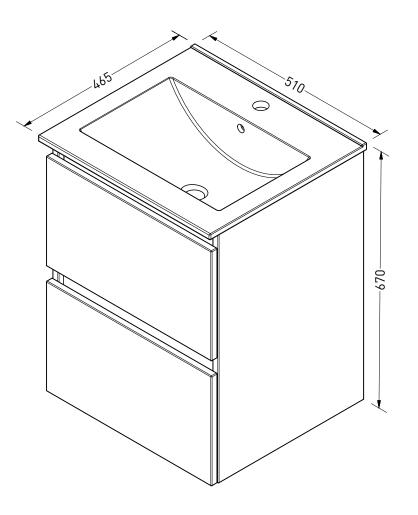

| DRAWING<br>TITLE | 46 Greeploos 50 1KRG |       |                        |
|------------------|----------------------|-------|------------------------|
| SANIBELL         |                      | Drawn | lsabella van der sijde |
|                  |                      | Date  | 18/10/2023             |
| <b>U</b> / (i    |                      | Units | mm                     |