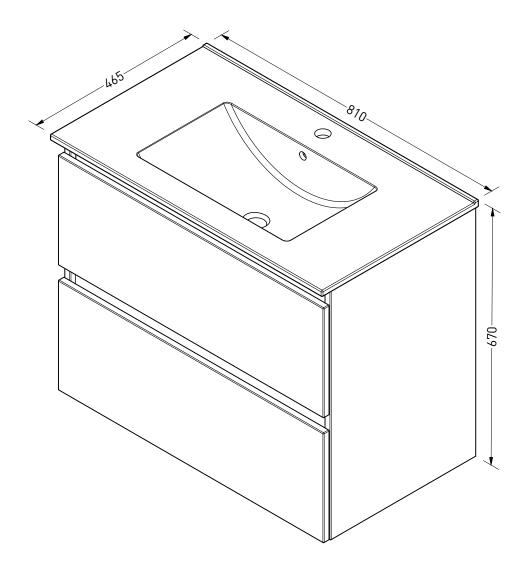

DRAWING TITLE

46 Greeploos 80 1KRG

Drawn Isabella van der sijde
Date 18/10/2023
Units mm

All achieved (originals of) results (such as designs, design sketches, concepts, advice, working drawings, illustrations, photos, prototypes, models, molds, prototypes, (partial) products, presentations and other materials or (electronic) files, etc.) remain the property of Sanibell, whether or not they have been made available to third parties. All resulting intellectual property rights - including patent, trademark, drawing or design rights and copyright - on the results of the proposal belong to Sanibell.