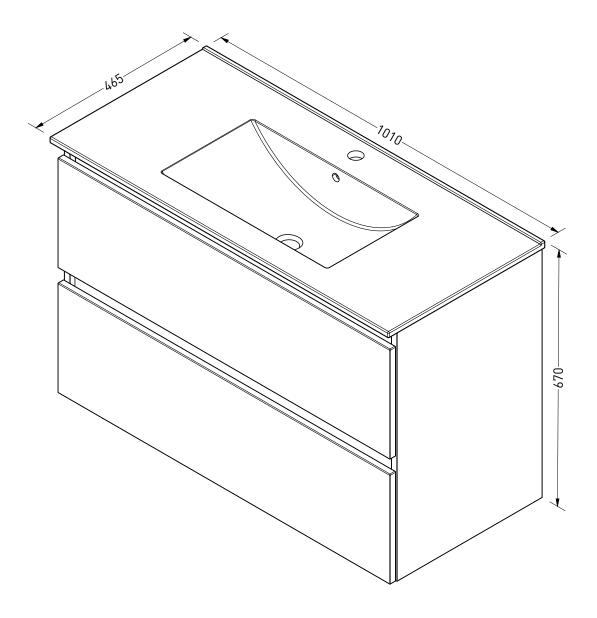

DRAWING TITLE 46 Greeploos 100 1KRG

Drawn

SANIBELL

|  | Drawn | Isabella van der sijde |
|--|-------|------------------------|
|  | Date  | 18/10/2023             |
|  | Units | mm                     |
|  |       |                        |