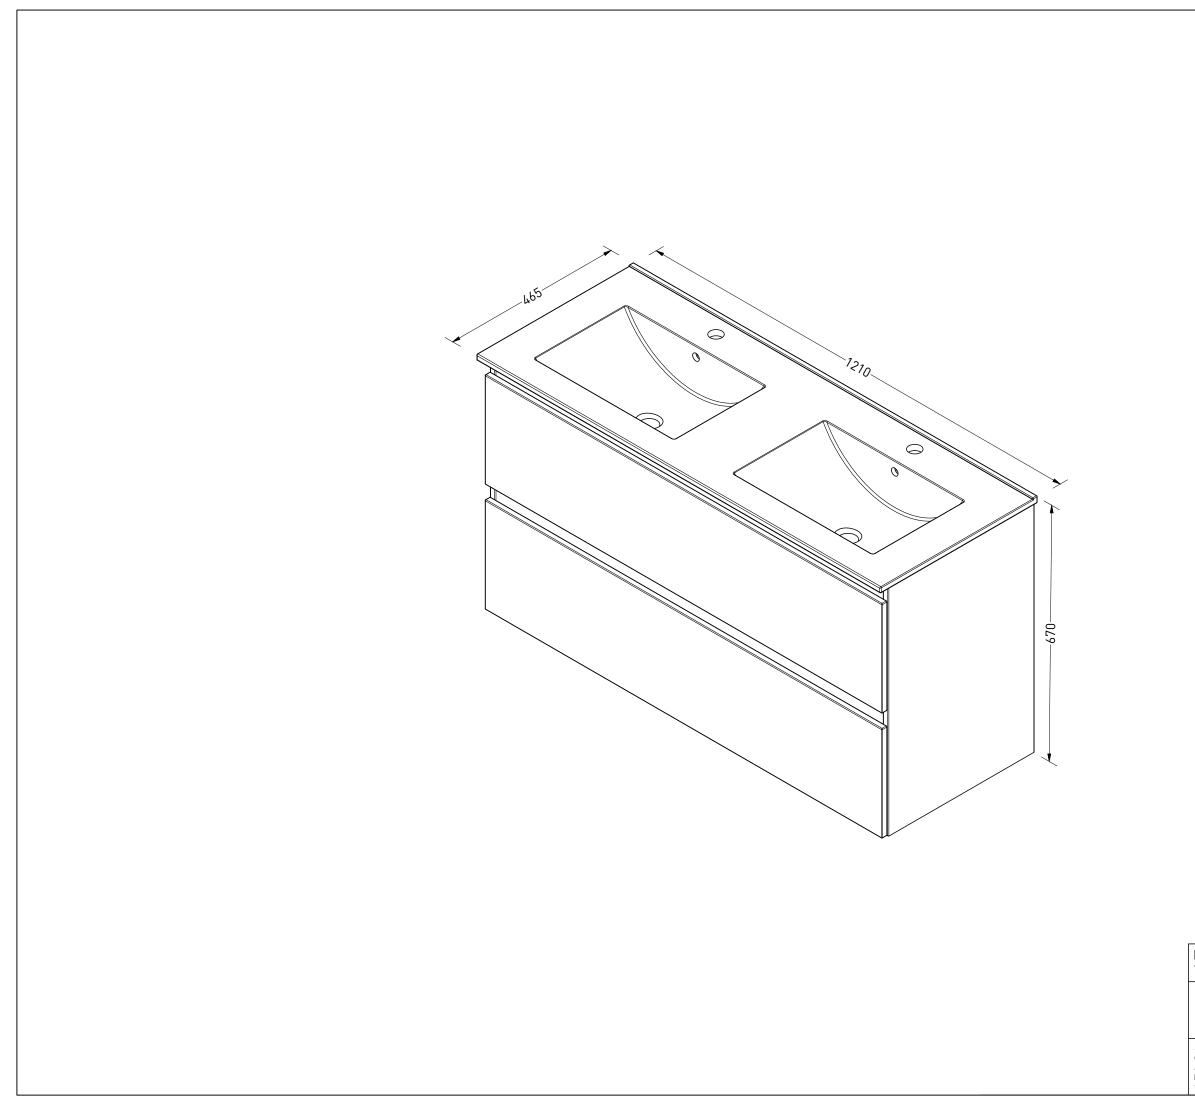

| DRAWING<br>TITLE | 46 Greeploos120 2KRG dubbel |       |                        |
|------------------|-----------------------------|-------|------------------------|
| SANIBELL         |                             | Drawn | Isabella van der sijde |
|                  |                             | Date  | 08/11/2023             |
| 0/ 11            |                             | Units | mm                     |