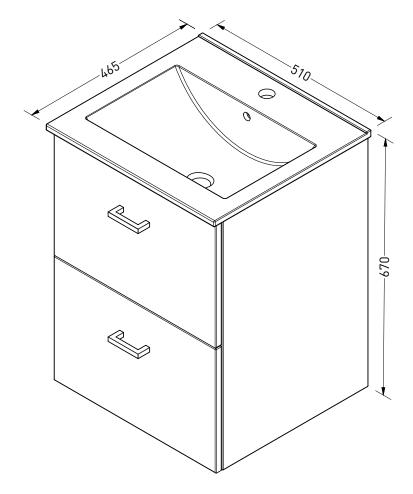

DRAWING 46 Greep 50 1KRG TITLE

SANIBELL

|  | Drawn | Isabella van der sijde |
|--|-------|------------------------|
|  | Date  | 07/11/2023             |
|  | Units | mm                     |

All achieved (originals of) results (such as designs, design sketches, concepts, advice, working drawings, illustrations, photos, prototypes, models, molds, prototypes, (partial) products, presentations and other materials or (electronic) files, etc.) remain the property of Sanibell, whether or not they have been made available to third parties. All resulting intellectual property rights - including patent, trademark, drawing or design rights and copyright - on the results of the proposal belong to Sanibell.