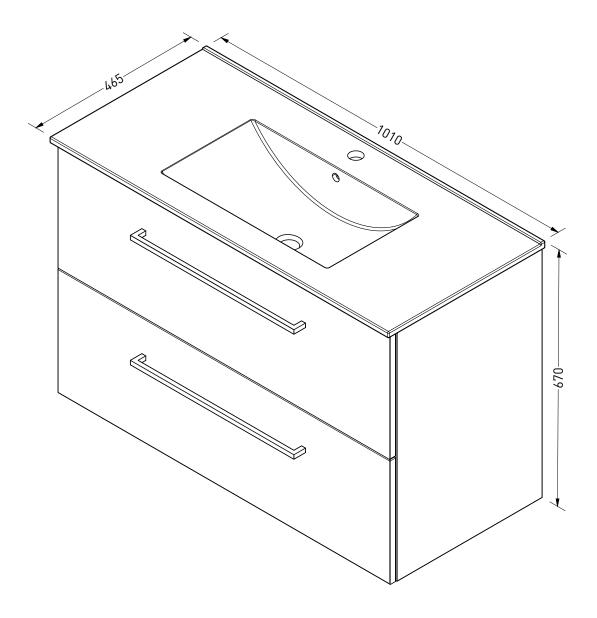

DRAWING TITLE 46 Greep 100 1KRG

SANIBELL

|  | Drawn | Isabella van der sijde |
|--|-------|------------------------|
|  | Date  | 18/10/2023             |
|  | Units | mm                     |
|  |       |                        |