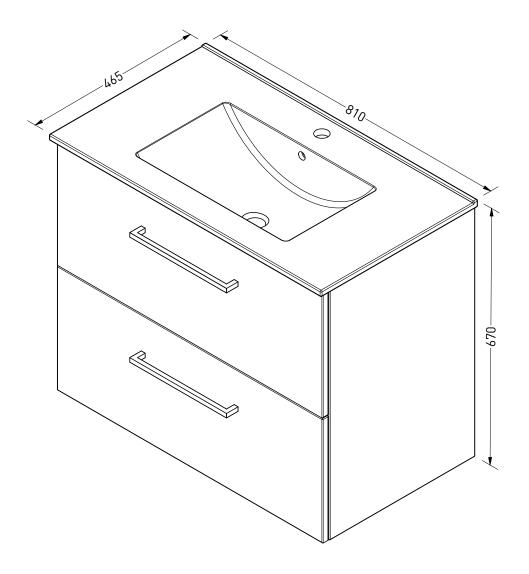

DRAWING TITLE

46 Greep 80 1KRG

Drawn Isabella van der sijde
Date 18/10/2023
Units mm

All achieved (originals of) results (such as designs, design sketches, concepts, advice, working drawings, illustrations, photos, prototypes, models, molds, prototypes, (partial) products, presentations and other materials or (electronic) files, etc.) remain the property of Sanibell, whether or not they have been made available to third parties. All resulting intellectual property rights - including patent, trademark, drawing or design rights and copyright - on the results of the proposal belong to Sanibell.