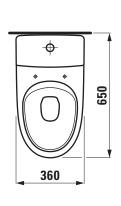

## Floorstanding WC rimless combination with cistern with fixing holes for floor fixation 82715.2

| Order no.             | 82715.2                                        | Mounting acc. excl.                                                                   | for VARIO-outlet 70 - 160 mm LAUFEN-       |
|-----------------------|------------------------------------------------|---------------------------------------------------------------------------------------|--------------------------------------------|
| Certified to          | EN 997                                         |                                                                                       | connection, order no. 89009.2              |
| Specification         | Washdown for 4,5/3-I-flush, Charge 782         |                                                                                       | for VARIO-outlet 160 - 250 mm only LAUFEN- |
|                       | 2 fixing holes                                 |                                                                                       | connection, order no. 89902.5              |
|                       | with cistern flushing mechanism,               | Colours                                                                               | see colour table                           |
|                       | water condensation insulation,                 | SPECIFICATION TEXT Floorstanding WC rimless washdown Laufen-KOMPAS, sanitary ceramic, |                                            |
|                       | Dual-Flush (4,5/3-I-flush), water inlet bottom |                                                                                       |                                            |
|                       | right 1/2" brass                               | with cistern Dual-Flush (4,5/3-I-flush)                                               |                                            |
| Special specification | with shut-off valve, Charge 783                | EN 997, 4,5/3-l-flush, dimensions 360 x 650 x 850 mm                                  |                                            |
| Outlet                | horizontal                                     | outlet horizontal, VARIO vertical 70 - 250 mm                                         |                                            |
|                       | VARIO, vertical 70 - 250 mm                    | back to wall, concealed fixation, 2 fixing holes                                      |                                            |
| Weight                | 33,0 kg                                        | Special feature: rimless, concealed surfaces directing water are fully                |                                            |
| Accessories excl.     | Seat, order no. 89115.3                        | glazed throughout, vacuum checked                                                     |                                            |
|                       | Seat and cover, order no. 89115.0, 89115.2     | Further options / accessories: Surface refinement LCC, with shut-off                  |                                            |
|                       | Seat and cover with automatic lowering system, | valve option 783, WC seat 89115.3, WC seat and cover, 89115.0,                        |                                            |
|                       | order no. 89115.1                              | 89115.2, WC seat and cover with automatic lowering 89115.1                            |                                            |
| Mounting acc. incl.   | Fastening kit, order no. 89175.7               | Order no. 82715.2                                                                     |                                            |

## TECHNICAL DRAWINGS / S 1 : 20