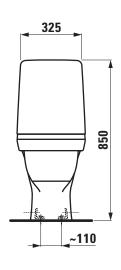

## Floorstanding WC rimless combination with cistern with fixing holes for floor fixation 82715.2

| Order no.             | 82715.2                                        | Mounting acc. excl.                                                                   | for VARIO-outlet 70 - 160 mm LAUFEN-       |
|-----------------------|------------------------------------------------|---------------------------------------------------------------------------------------|--------------------------------------------|
| Certified to          | EN 997                                         |                                                                                       | connection, order no. 89009.2              |
| Specification         | Washdown for 4,5/3-I-flush, Charge 782         |                                                                                       | for VARIO-outlet 160 - 250 mm only LAUFEN- |
|                       | 2 fixing holes                                 |                                                                                       | connection, order no. 89902.5              |
|                       | with cistern flushing mechanism,               | Colours                                                                               | see colour table                           |
|                       | water condensation insulation,                 | SPECIFICATION TEXT Floorstanding WC rimless washdown Laufen-KOMPAS, sanitary ceramic, |                                            |
|                       | Dual-Flush (4,5/3-I-flush), water inlet bottom |                                                                                       |                                            |
|                       | right 1/2" brass                               | with cistern Dual-Flush (4,5/3-I-flush)                                               |                                            |
| Special specification | with shut-off valve, Charge 783                | EN 997, 4,5/3-l-flush, dimensions 360 x 650 x 850 mm                                  |                                            |
| Outlet                | horizontal                                     | outlet horizontal, VARIO vertical 70 - 250 mm                                         |                                            |
|                       | VARIO, vertical 70 - 250 mm                    | back to wall, concealed fixation, 2 fixing holes                                      |                                            |
| Weight                | 33,0 kg                                        | Special feature: rimless, concealed surfaces directing water are fully                |                                            |
| Accessories excl.     | Seat, order no. 89115.3                        | glazed throughout, vacuum checked                                                     |                                            |
|                       | Seat and cover, order no. 89115.0, 89115.2     | Further options / accessories: Surface refinement LCC, with shut-off                  |                                            |
|                       | Seat and cover with automatic lowering system, | valve option 783, WC seat 89115.3, WC seat and cover, 89115.0,                        |                                            |
|                       | order no. 89115.1                              | 89115.2, WC seat and cover with automatic lowering 89115.1                            |                                            |
| Mounting acc. incl.   | Fastening kit, order no. 89175.7               | Order no. 82715.2                                                                     |                                            |

## TECHNICAL DRAWINGS / S 1 : 20