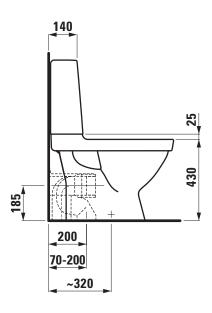

## Floorstanding WC rimless combination with cistern with fixing holes for floor fixation 82715.2

| Order no.             | 82715.2                                        | Mounting acc. excl.                                                                   | for VARIO-outlet 70 - 160 mm LAUFEN-       |
|-----------------------|------------------------------------------------|---------------------------------------------------------------------------------------|--------------------------------------------|
| Certified to          | EN 997                                         |                                                                                       | connection, order no. 89009.2              |
| Specification         | Washdown for 4,5/3-I-flush, Charge 782         |                                                                                       | for VARIO-outlet 160 - 250 mm only LAUFEN- |
|                       | 2 fixing holes                                 |                                                                                       | connection, order no. 89902.5              |
|                       | with cistern flushing mechanism,               | Colours                                                                               | see colour table                           |
|                       | water condensation insulation,                 | SPECIFICATION TEXT Floorstanding WC rimless washdown Laufen-KOMPAS, sanitary ceramic, |                                            |
|                       | Dual-Flush (4,5/3-I-flush), water inlet bottom |                                                                                       |                                            |
|                       | right 1/2" brass                               | with cistern Dual-Flush (4,5/3-I-flush)                                               |                                            |
| Special specification | with shut-off valve, Charge 783                | EN 997, 4,5/3-l-flush, dimensions 360 x 650 x 850 mm                                  |                                            |
| Outlet                | horizontal                                     | outlet horizontal, VARIO vertical 70 - 250 mm                                         |                                            |
|                       | VARIO, vertical 70 - 250 mm                    | back to wall, concealed fixation, 2 fixing holes                                      |                                            |
| Weight                | 33,0 kg                                        | Special feature: rimless, concealed surfaces directing water are fully                |                                            |
| Accessories excl.     | Seat, order no. 89115.3                        | glazed throughout, vacuum checked                                                     |                                            |
|                       | Seat and cover, order no. 89115.0, 89115.2     | Further options / accessories: Surface refinement LCC, with shut-off                  |                                            |
|                       | Seat and cover with automatic lowering system, | valve option 783, WC seat 89115.3, WC seat and cover, 89115.0,                        |                                            |
|                       | order no. 89115.1                              | 89115.2, WC seat and cover with automatic lowering 89115.1                            |                                            |
| Mounting acc. incl.   | Fastening kit, order no. 89175.7               | Order no. 82715.2                                                                     |                                            |

## TECHNICAL DRAWINGS / S 1 : 20