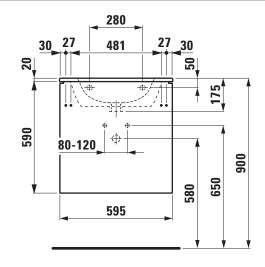

board (elm light/dark), ABS edges

2 push and pull full extension drawers (soft-close mechanism), drawer

organizer, dimensions (WxHxD) 595 x 590 x 492 mm

Further options / accessories: Towel rail anodized aluminium, space

## TECHNICAL DRAWINGS / S 1 : 20