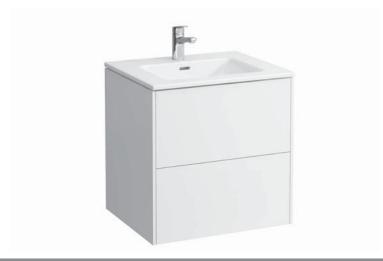

## **SET LAUFEN PRO S**

## Washbasin Pack with furniture

86496.0

| TECHNICAL DATA      |                                                         |      |
|---------------------|---------------------------------------------------------|------|
| Order no.           | 86496.0 - washbasin with vanity unit                    |      |
| Certified to        | Washbasin - EN 31                                       |      |
| Dimensions (WxHxD)  | 600 x 610 x 500 mm                                      |      |
| Basin capacity      | 6.6 litre (up to bottom line of the overflow)           |      |
| Matching cabinets   | Base, order no. 40261.x, 40265.x, 40268.x,              |      |
|                     | 40270.x, 40272.x                                        |      |
| Specification       | Washbasin:                                              |      |
|                     | Always to be fixed to the wall.                         |      |
|                     | Charge 104 – 1 centre tap hole                          |      |
|                     | Furniture Base:                                         |      |
|                     | White matt: Body/Front MDF with PVC for                 | oil  |
|                     | (postforming)                                           |      |
|                     | Front with ABS edges                                    |      |
|                     | White glossy, Traffic grey:                             |      |
|                     | Body/Front MDF with PET fo                              | il   |
|                     | (postforming)                                           |      |
|                     | Front with ABS edges                                    |      |
|                     | Elm light/dark: Body/Front melamine coated              |      |
|                     | particle board with ABS edge                            | es   |
|                     | 2 push and pull full extension drawers                  |      |
|                     | (soft-close mechanism)                                  |      |
|                     | incl. drawer organizer                                  |      |
| Weight              | 42,9 kg                                                 |      |
| Accessories excl.   | Feet (2 pieces), aluminium, order no. 48310.            |      |
|                     | Towel rail, anodized aluminium, order no. 4909          | 95.2 |
| Mounting acc. incl. | Installation set for furniture, order no. 49114 49301.5 | .0,  |