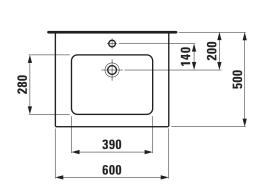

## **SPECIFICATION TEXT**

LAUFEN PRO S Washbasin Pack with furniture

Washbasin: sanitary ceramic, EN 31,

dimensions (WxD) 600 x 500 mm, angular, 1 centre tap hole

Special feature: overflow channel glazed

Vanity unit: Body/Front – MDF board with PVC foil (white matt), PET foil (white glossy, traffic grey), Melamine coated particle

## TECHNICAL DRAWINGS / S 1 : 20