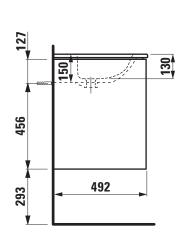

board (elm light/dark), ABS edges

2 push and pull full extension drawers (soft-close mechanism), drawer

organizer, dimensions (WxHxD) 595 x 590 x 492 mm

Further options / accessories: Towel rail anodized aluminium, space

## TECHNICAL DRAWINGS / S 1 : 20