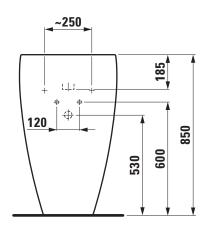

## Washbasin 81197.1

| TECHNICAL DATA        |                                              |
|-----------------------|----------------------------------------------|
| Order no.             | 81197.1                                      |
| Certified to          | EN 31                                        |
| Dimensions            | 520 x 530 mm                                 |
| Inside dimensions     |                                              |
| of the basin          | 335 x 335 mm                                 |
| Specification         | Charge 104 – 1 centre tap hole               |
| Special specification | Charge 109 – without tap hole                |
| Weight                | 41,0 kg                                      |
| Mounting acc. incl.   | Charge 104 – waste and overflow system,      |
|                       | order no. 89194.4                            |
|                       | ceramic valve cover plate, order no. 89819.0 |
|                       | Charge 109 - valve without overflow always   |
|                       | open, with ceramic valve cover plate,        |
|                       | order no. 89818.4                            |

## TECHNICAL DRAWINGS / S 1 : 20