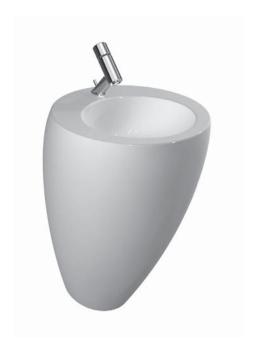

## **SET ILBAGNOALESSI**

## Washbasin 81197.1

| TECHNICAL DATA        |                                              |
|-----------------------|----------------------------------------------|
| Order no.             | 81197.1                                      |
| Certified to          | EN 31                                        |
| Dimensions            | 520 x 530 mm                                 |
| Inside dimensions     |                                              |
| of the basin          | 335 x 335 mm                                 |
| Specification         | Charge 104 – 1 centre tap hole               |
| Special specification | Charge 109 – without tap hole                |
| Weight                | 41,0 kg                                      |
| Mounting acc. incl.   | Charge 104 – waste and overflow system,      |
|                       | order no. 89194.4                            |
|                       | ceramic valve cover plate, order no. 89819.0 |
|                       | Charge 109 - valve without overflow always   |
|                       | open, with ceramic valve cover plate,        |
|                       | order no. 89818.4                            |

## SPECIFICATION TEXT

Washbasin Laufen-ILBAGNOALESSI, sanitary ceramic FN 31

dimensions 520 x 530 mm, round

 $\ensuremath{\mathsf{1}}$  centre tap hole, concealed waste and overflow system, ceramic valve

cover plate, with integrated pedestal

Special feature: Surface refinement LCC (only white)

Further options / accessories: without tap hole and with valve without

overflow always open, bathtubs, furniture