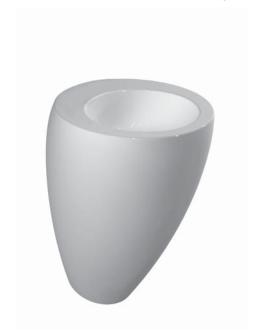

## **SET ILBAGNOALESSI**

## Washbasin 81197.1

| TECHNICAL DATA        |                                              |
|-----------------------|----------------------------------------------|
| Order no.             | 81197.1                                      |
| Certified to          | EN 31                                        |
| Dimensions            | 520 x 530 mm                                 |
| Inside dimensions     |                                              |
| of the basin          | 335 x 335 mm                                 |
| Specification         | Charge 104 – 1 centre tap hole               |
| Special specification | Charge 109 – without tap hole                |
| Weight                | 41,0 kg                                      |
| Mounting acc. incl.   | Charge 104 – waste and overflow system,      |
|                       | order no. 89194.4                            |
|                       | ceramic valve cover plate, order no. 89819.0 |
|                       | Charge 109 - valve without overflow always   |
|                       | open, with ceramic valve cover plate,        |
|                       | order no. 89818.4                            |

## SPECIFICATION TEXT

Washbasin Laufen-ILBAGNOALESSI, sanitary ceramic FN 31

dimensions 520 x 530 mm, round

 $\ensuremath{\mathsf{1}}$  centre tap hole, concealed waste and overflow system, ceramic valve

cover plate, with integrated pedestal

Special feature: Surface refinement LCC (only white)

Further options / accessories: without tap hole and with valve without

overflow always open, bathtubs, furniture