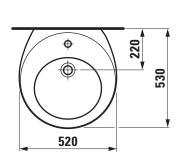

## Washbasin 81197.1

| TECHNICAL DATA        |                                              |
|-----------------------|----------------------------------------------|
| Order no.             | 81197.1                                      |
| Certified to          | EN 31                                        |
| Dimensions            | 520 x 530 mm                                 |
| Inside dimensions     |                                              |
| of the basin          | 335 x 335 mm                                 |
| Specification         | Charge 104 – 1 centre tap hole               |
| Special specification | Charge 109 – without tap hole                |
| Weight                | 41,0 kg                                      |
| Mounting acc. incl.   | Charge 104 – waste and overflow system,      |
|                       | order no. 89194.4                            |
|                       | ceramic valve cover plate, order no. 89819.0 |
|                       | Charge 109 - valve without overflow always   |
|                       | open, with ceramic valve cover plate,        |
|                       | order no. 89818.4                            |

## TECHNICAL DRAWINGS / S 1 : 20