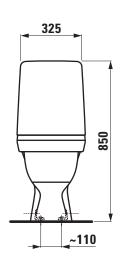

## **SPECIFICATION TEXT**

Floorstanding WC rimless washdown Laufen-KOMPAS, sanitary ceramic, with cistern Dual-Flush (4,5/3-I-flush)

EN 997, 4,5/3-I-flush, dimensions 360 x 650 x 850 mm

outlet vertical 70 mm

## TECHNICAL DRAWINGS / S 1 : 20