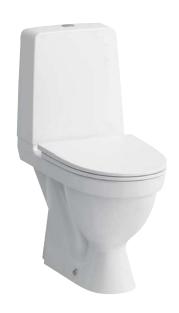

## **SPECIFICATION TEXT**

Floorstanding WC rimless washdown Laufen-KOMPAS, sanitary ceramic, with cistern Dual-Flush (4,5/3-I-flush)

EN 997, 4,5/3-I-flush, dimensions 360 x 650 x 850 mm

outlet vertical 70 mm