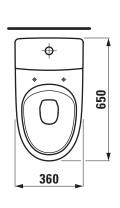

## **SPECIFICATION TEXT**

Floorstanding WC rimless washdown Laufen-KOMPAS, sanitary ceramic, with cistern Dual-Flush (4,5/3-I-flush)

EN 997, 4,5/3-I-flush, dimensions 360 x 650 x 850 mm

outlet vertical 70 mm

## TECHNICAL DRAWINGS / S 1 : 20