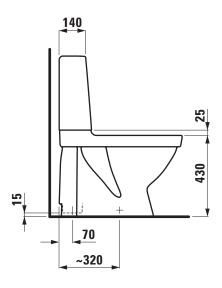

## **SPECIFICATION TEXT**

Floorstanding WC rimless washdown Laufen-KOMPAS, sanitary ceramic, with cistern Dual-Flush (4,5/3-I-flush)

EN 997, 4,5/3-I-flush, dimensions 360 x 650 x 850 mm

outlet vertical 70 mm

## TECHNICAL DRAWINGS / S 1 : 20