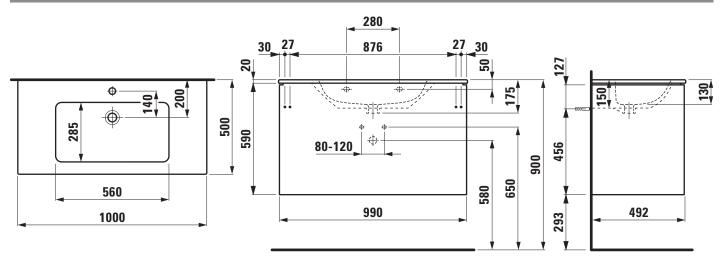

## TECHNICAL DATA

| IECHNICAL DA        | IA                                                                                                   |                                      |                                                                       |                                                 |
|---------------------|------------------------------------------------------------------------------------------------------|--------------------------------------|-----------------------------------------------------------------------|-------------------------------------------------|
| Order no.           | 86496.2 - washbasin with vanity unit                                                                 |                                      | Mounting acc. excl.                                                   | Space saving siphon, order no. 89424.1          |
| Certified to        | Washbasin – EN 31                                                                                    |                                      | Mounting information                                                  | The walls installed on must meet the require-   |
| Dimensions (WxHxD)  | 1000 x 610 x 500 mm                                                                                  |                                      |                                                                       | ments of the furniture in terms of weight and   |
| Basin capacity      | 10.5 litre (up to bottom line of the overflow)                                                       |                                      |                                                                       | the supplied fastening elements. If this cannot |
| Matching cabinets   | Base, order no. 40261.x, 40265.x, 40268.x,                                                           |                                      |                                                                       | be guaranteed another method of installation    |
|                     | 40270.x, 40272.x                                                                                     |                                      |                                                                       | needs to be chosen. For example with feet.      |
| Specification       | Washbasin:                                                                                           |                                      | Colours ceramic                                                       | 000 – White                                     |
|                     | Always to be fixed to the wall.                                                                      |                                      | Colours furniture                                                     | 260 – White matt                                |
|                     | Charge 104 – 1 centre tap hole                                                                       |                                      |                                                                       | 261 – White glossy                              |
|                     | Furniture Base:                                                                                      |                                      |                                                                       | 262 – Light elm                                 |
|                     | White matt:                                                                                          | Body/Front MDF with PVC foil         |                                                                       | 263 – Dark brown elm                            |
|                     |                                                                                                      | (postforming)                        |                                                                       | 266 – Traffic grey                              |
|                     |                                                                                                      | Front with ABS edges                 |                                                                       | 999 - 39 other lacquered colours on request     |
|                     | White glossy, Traffic grey:<br>Body/Front MDF with PET foil<br>(postforming)<br>Front with ABS edges |                                      | SPECIFICATION TEXT                                                    |                                                 |
|                     |                                                                                                      |                                      | LAUFEN PRO S Washbasin Pack with furniture                            |                                                 |
|                     |                                                                                                      |                                      | Washbasin: sanitary ceramic, EN 31,                                   |                                                 |
|                     |                                                                                                      |                                      | dimensions (WxD) 1000 x 500 mm, angular, 1 centre tap hole            |                                                 |
|                     | Elm light/dark: Body/Front melamine coated                                                           |                                      | Special feature: overflow channel glazed                              |                                                 |
|                     | particle board with ABS edges                                                                        |                                      | Vanity unit: Body/Front – MDF board with PVC foil (white matt),       |                                                 |
|                     | 2 push and pull full extension drawers                                                               |                                      | PET foil (white glossy, traffic grey), Melamine coated particle       |                                                 |
|                     | (soft-close mechanism)                                                                               |                                      | board (elm light/dark), ABS edges                                     |                                                 |
|                     | incl. drawer organizer                                                                               |                                      | 2 push and pull full extension drawers (soft-close mechanism), drawer |                                                 |
| Weight              | 59,7 kg                                                                                              |                                      | organizer, dimensions (WxHxD) 990 x 590 x 492 mm                      |                                                 |
| Accessories excl.   | Feet (2 pieces), aluminium, order no. 48310.5                                                        |                                      | Further options / accessories: Towel rail anodized aluminium, space   |                                                 |
|                     | Towel rail, anodized aluminium, order no. 49095.2                                                    |                                      | saving siphon, bathtubs, Base furniture                               |                                                 |
| Mounting acc. incl. | Installation se<br>49301.5                                                                           | et for furniture, order no. 49114.0, | Order no. 86496.2 – w                                                 | ashbasin with vanity unit                       |
| Mounting acc. incl. |                                                                                                      | et for furniture, order no. 49114.0, | Order no. 86496.2 – w                                                 | ashbasin with vanity unit                       |

## TECHNICAL DRAWINGS / S 1 : 20

**L**众UFEN