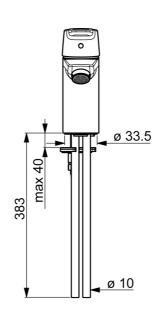

## Tekniske data

Flow attributter

| Vandmængde ved 300 kPa (med mængdebegrænser) | 0.1 l/s               |
|----------------------------------------------|-----------------------|
| Tryk tab (0.1 l/s)                           | 200 kPa               |
| Tekniske egenskaber                          |                       |
| Varmtvandsforsyning                          | max. +80°C            |
| Arbejdstryk                                  | 50 - 1000 kPa         |
| Tilslutningsstørrelse                        | Ø10 mm                |
| Fremspring                                   | 103 mm                |
| Forebyggelse af tilbageløb (EN1717)          | AA                    |
| Materiale                                    | brass                 |
| Bestemmelser                                 |                       |
| EN standard                                  | EN 817                |
| Støjklasse                                   | I (ISO3822) Oras lab. |
| Godkendelser og Erklæringer                  |                       |
| KIWA SE                                      | 1413                  |
| EPD                                          | S-P-06391             |