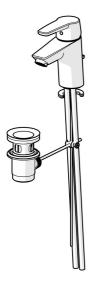

## 3904 Oras Saga Håndvaskarmatur

EAN: 6414150077852 VVS: 702363004 static.oras.com/3904

Håndvaskarmatur med løft-op bundventil. Armaturet er udført i et slankt, strømlinet design, der passer ind på de fleste badeværelser.

Mulighed for begrænsning af temperatur og vandmængde.

Mængdebegrænset til 6 l/min.

Leveres med kobberrør.

- Håndvask
- Et-greb
- Bordmontret
- Forkromet
- Fast tud, Støbt konstruktion
- Standard luftblander

- Étgreb, Varmt/Koldt symboler
- Løft-op bundventil med trækstang, Kædeholder uden kæde
- Mulighed for begrænsning af max. temperatur og vandmængde
- ø 35 mm keramisk indsats til mængde- og temperaturregulering
- Kobberrør
- Installation med 1 gevindstang