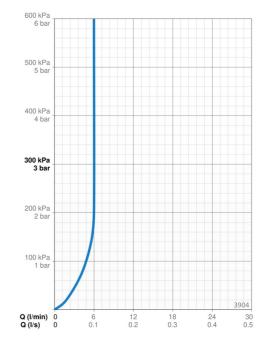

## Tekniske data

Flow attributter

| Vandmængde ved 300 kPa (med mængdebegrænser) | 0.1 l/s               |
|----------------------------------------------|-----------------------|
| Tryk tab (0.1 l/s)                           | 200 kPa               |
| Tekniske egenskaber                          |                       |
| Varmtvandsforsyning                          | max. +80°C            |
| Arbejdstryk                                  | 50 - 1000 kPa         |
| Tilslutningsstørrelse                        | Ø10 mm                |
| Fremspring                                   | 103 mm                |
| Forebyggelse af tilbageløb (EN1717)          | AA                    |
| Materiale                                    | brass                 |
| Bestemmelser                                 |                       |
| EN standard                                  | EN 817                |
| Støjklasse                                   | I (ISO3822) Oras lab. |
| Godkendelser og Erklæringer                  |                       |
| KIWA SE                                      | 1413                  |
| EPD                                          | S-P-06391             |