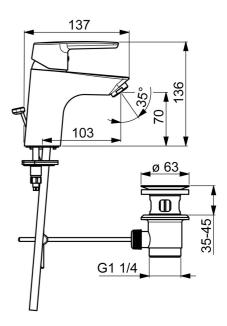

## Tekniske data

Flow attributter

| Vandmængde ved 300 kPa (med mængdebegrænser) | 0.1 l/s               |
|----------------------------------------------|-----------------------|
| Tryk tab (0.1 l/s)                           | 200 kPa               |
| Tekniske egenskaber                          |                       |
| Varmtvandsforsyning                          | max. +80°C            |
| Arbejdstryk                                  | 50 - 1000 kPa         |
| Tilslutningsstørrelse                        | Ø10 mm                |
| Fremspring                                   | 103 mm                |
| Forebyggelse af tilbageløb (EN1717)          | AA                    |
| Materiale                                    | brass                 |
| Bestemmelser                                 |                       |
| EN standard                                  | EN 817                |
| Støjklasse                                   | I (ISO3822) Oras lab. |
| Godkendelser og Erklæringer                  |                       |
| KIWA SE                                      | 1413                  |
| EPD                                          | S-P-06391             |