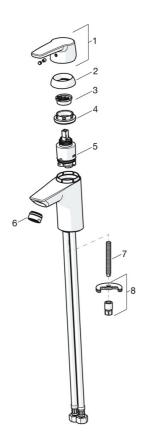

## Reservedele

## SP3910F

|    | Navn                                  | Kode     | VVS       |
|----|---------------------------------------|----------|-----------|
| 01 | Albuekølle Forkromet                  | 201078   | 745131694 |
| 01 | Greb Forkromet                        | 1000801V | 745131638 |
| 02 | Dækkappe Forkromet                    | 601967V  | 745131642 |
| 03 | Temperaturbegrænser                   | 601973V  | 745131643 |
| 04 | Møtrik, M40x1, SW30                   | 601968V  | 745131644 |
| 05 | Komplet indmad, 3.5 Classic           | 601969V  | 745131645 |
| 06 | Luftblander, M24x1, 6 l/min Forkromet | 601974V  | 745131612 |
| 07 | Gevindstang, M8x1, L=140              | 601970V  | 745131610 |
| 08 | Bespændingssæt                        | 601985V  | 745131613 |