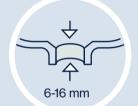

### EasyClean Bath with a rigid outlet pipe Includes a rigid, 32 mm outlet L pipe.

Exceptional height, only 78 mm!

Fits in bathtubs' standard 52 mm plugholes. Suitable for 6–16 mm thick bathtubs.

Flow: Meets the standard flow requirements (1 liter / sec). 50 mm 40 mm 32 mm