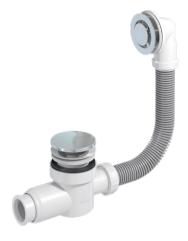

### EasyClean Bath

The pop-up plug is available in chrome plated brass and ABS plastic.

Includes a 700 mm long, flexible overflow pipe. The pop-up plug is made of chrome plated brass.

## EasyClean Bath with a flexible outlet pipe

Includes a 32/892 mm outlet pipe and a drain adapter. The adapter is suitable for 32 or 40 mm drain outlet.