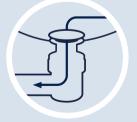

### Easy to clean

Never before has cleaning the bathtub waste valve been this easy - EasyClean Bath does not have to be removed from

#### under the bathtub.

**Durable material** The basket is made of durable silicone.

EasyClean Bath is only 78 mm in height, making it one of the smallest waste valves on the market. It fits in all bathtubs.