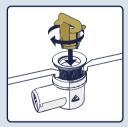

### All our products meet the European EN-274 standard.

Developed and produced in Finland.

Lift the plug and basket from the waste outlet.

# 

Ø

\*

Turn the basket inside out, remove the dirt and rinse the basket under running water.

Put the plug and basket back in place.