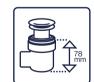

#### under the bathtub.

**Durable material** The basket is made of durable silicone.

EasyClean Bath is only 78 mm in height, making it one of the smallest waste valves on the market. It fits in all bathtubs.

### EasyClean Bath with a rigid outlet pipe Includes a rigid, 32 mm outlet L pipe.

Exceptional height, only 78 mm!

Fits in bathtubs' standard 52 mm plugholes. Suitable for 6–16 mm thick bathtubs.

Flow: Meets the standard flow requirements (1 liter / sec). 50 mm 40 mm 32 mm