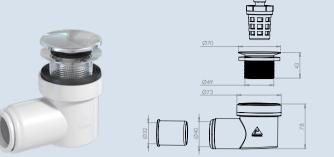

### EasyClean Bath

The pop-up plug is available in chrome plated brass and ABS plastic.

Includes a 700 mm long, flexible overflow pipe. The pop-up plug is made of chrome plated brass.

### EasyClean Bath with a rigid outlet pipe Includes a rigid, 32 mm outlet L pipe.

Exceptional height, only 78 mm!

Fits in bathtubs' standard 52 mm plugholes. Suitable for 6–16 mm thick bathtubs.

Flow: Meets the standard flow requirements (1 liter / sec). 50 mm 40 mm 32 mm

EasyClean Bath is suitable for 50 mm outlet pipes outside the connector. The inside diameter is 40 mm. Thanks to the adapter, EasyClean Bath can also be used with a 32 mm pipe.

An assembly tool is included in all models! The tool that comes with EasyClean Bath is made of wood fiber material.