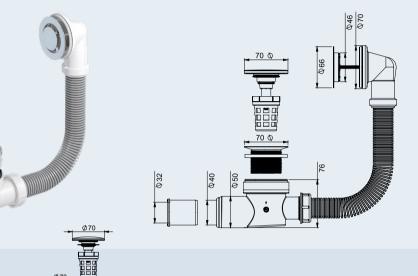

### EasyClean Bath

The pop-up plug is available in chrome plated brass and ABS plastic.

Includes a 700 mm long, flexible overflow pipe. The pop-up plug is made of chrome plated brass.

## EasyClean Bath with a flexible outlet pipe

Includes a 32/892 mm outlet pipe and a drain adapter. The adapter is suitable for 32 or 40 mm drain outlet.

EasyClean Bath is suitable for 50 mm outlet pipes outside the connector. The inside diameter is 40 mm. Thanks to the adapter, EasyClean Bath can also be used with a 32 mm pipe.

An assembly tool is included in all models! The tool that comes with EasyClean Bath is made of wood fiber material.