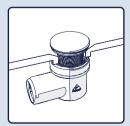

### All our products meet the European EN-274 standard.

Developed and produced in Finland.

Lift the plug and basket from the waste outlet.

# 

Ø

\*

Turn the basket inside out, remove the dirt and rinse the basket under running water.

Put the plug and basket back in place.