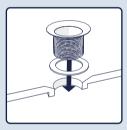

### All our products meet the European EN-274 standard.

Developed and produced in Finland.

Lift the plug and basket from the waste outlet.

# 

Ø

\*

Turn the basket inside out, remove the dirt and rinse the basket under running water.

Put the plug and basket back in place.