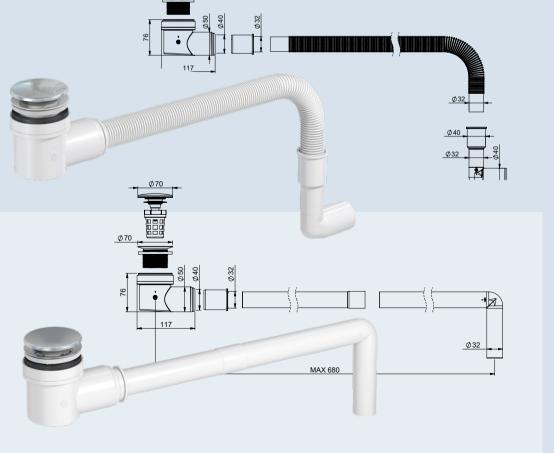

## EasyClean Bath with a flexible outlet pipe

Includes a 32/892 mm outlet pipe and a drain adapter. The adapter is suitable for 32 or 40 mm drain outlet.

### EasyClean Bath with a rigid outlet pipe Includes a rigid, 32 mm outlet L pipe.

Exceptional height, only 78 mm!

Fits in bathtubs' standard 52 mm plugholes. Suitable for 6–16 mm thick bathtubs.

Flow: Meets the standard flow requirements (1 liter / sec). 50 mm 40 mm 32 mm

EasyClean Bath is suitable for 50 mm outlet pipes outside the connector. The inside diameter is 40 mm. Thanks to the adapter, EasyClean Bath can also be used with a 32 mm pipe.

An assembly tool is included in all models! The tool that comes with EasyClean Bath is made of wood fiber material.