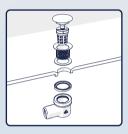

### **Pre-assembled**

Low height

Like all Prevex products, this waste kit is pre-assembled. It is easy and quick to install.

#### Assembly instructions