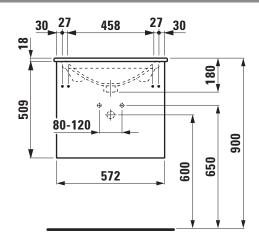

## Washbasin Pack with furniture

| TECHNICAL DA        | TA                                                |                                                                           |                                                 |
|---------------------|---------------------------------------------------|---------------------------------------------------------------------------|-------------------------------------------------|
| Order no.           | 86008.3 - washbasin with vanity unit              | Mounting information                                                      | The walls installed on must meet the require-   |
| Certified to        | Washbasin - EN 31                                 |                                                                           | ments of the furniture in terms of weight and   |
| Dimensions (WxHxD)  | 600 x 455 x 527 mm                                |                                                                           | the supplied fastening elements. If this cannot |
| Basin capacity      | 10.0 litre (up to bottom line of the overflow)    |                                                                           | be guaranteed another method of installation    |
| Matching cabinets   | Lani, order no. 40370.x, 40371.x, 40372.x         |                                                                           | needs to be chosen.                             |
| Specification       | Washbasin:                                        | Colours ceramic                                                           | 000 – White                                     |
|                     | Always to be fixed to the wall.                   | Colours furniture                                                         | 260 - White matt                                |
|                     | Charge 104 – 1 centre tap hole                    |                                                                           | 261 – White glossy                              |
|                     | Furniture Lani:                                   |                                                                           | 266 - Traffic grey                              |
|                     | Body/Front - 19 mm MDF panels, lacquered or       |                                                                           | 267 - Wild oak                                  |
|                     | PVC furniture foil (only 267 - Wild oak)          |                                                                           | 990 - Specialcolor lacquered selection          |
|                     | integrated handles in the front                   |                                                                           | 999 - Multicolor lacquered selection            |
|                     | 2 full extension drawers, anthracite              | SPECIFICATION TEXT                                                        |                                                 |
|                     | (soft-close mechanism), incl. organizer           | Laufen-LUA Washbasin Pack with furniture                                  |                                                 |
| Weight              | 37,0 kg                                           | Washbasin: sanitary ceramic, EN 31,                                       |                                                 |
| Accessories excl.   | Towel holder chrome plated or lacquered,          | dimensions (WxD) 600 x 455 mm, angular, 1 centre tap hole                 |                                                 |
|                     | order no. 49312.0                                 | Special feature: overflow channel glazed                                  |                                                 |
|                     | Towel rail, anodized aluminium, order no. 49095.1 | Vanity unit: Body/Front - 19 mm MDF panels, lacquered or                  |                                                 |
| Mounting acc. incl. | Installation set for furniture, order no. 49313.3 | PVC furniture foil (only 267 - Wild oak), integrated handles in the front |                                                 |
| Mounting acc. excl. | Space saving siphon, order no. 89424.0            | 2 full extension drawers, anthracite (soft-close mechanism), drawer       |                                                 |
|                     |                                                   | organizer, dimensions                                                     | (WxHxD) 572 x 509 x 442 mm                      |
|                     |                                                   | Further options / accessories: Towel holder chrome plated or lacquered,   |                                                 |
|                     |                                                   | towel rail anodized alu                                                   | minium, space saving siphon, bathtubs,          |
|                     |                                                   |                                                                           |                                                 |

## TECHNICAL DRAWINGS / S 1 : 20

Lani furniture

Order no. 86008.3 - washbasin with vanity unit