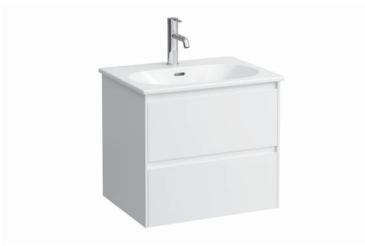

## Washbasin Pack with furniture

| TECHNICAL DA        | TA                                                |                                                                           |                                                 |
|---------------------|---------------------------------------------------|---------------------------------------------------------------------------|-------------------------------------------------|
| Order no.           | 86008.3 - washbasin with vanity unit              | Mounting information                                                      | The walls installed on must meet the require-   |
| Certified to        | Washbasin - EN 31                                 |                                                                           | ments of the furniture in terms of weight and   |
| Dimensions (WxHxD)  | 600 x 455 x 527 mm                                |                                                                           | the supplied fastening elements. If this cannot |
| Basin capacity      | 10.0 litre (up to bottom line of the overflow)    |                                                                           | be guaranteed another method of installation    |
| Matching cabinets   | Lani, order no. 40370.x, 40371.x, 40372.x         |                                                                           | needs to be chosen.                             |
| Specification       | Washbasin:                                        | Colours ceramic                                                           | 000 – White                                     |
|                     | Always to be fixed to the wall.                   | Colours furniture                                                         | 260 - White matt                                |
|                     | Charge 104 – 1 centre tap hole                    |                                                                           | 261 – White glossy                              |
|                     | Furniture Lani:                                   |                                                                           | 266 - Traffic grey                              |
|                     | Body/Front - 19 mm MDF panels, lacquered or       |                                                                           | 267 - Wild oak                                  |
|                     | PVC furniture foil (only 267 - Wild oak)          |                                                                           | 990 - Specialcolor lacquered selection          |
|                     | integrated handles in the front                   |                                                                           | 999 - Multicolor lacquered selection            |
|                     | 2 full extension drawers, anthracite              | SPECIFICATION TEXT                                                        |                                                 |
|                     | (soft-close mechanism), incl. organizer           | Laufen-LUA Washbasin Pack with furniture                                  |                                                 |
| Weight              | 37,0 kg                                           | Washbasin: sanitary ceramic, EN 31,                                       |                                                 |
| Accessories excl.   | Towel holder chrome plated or lacquered,          | dimensions (WxD) 600 x 455 mm, angular, 1 centre tap hole                 |                                                 |
|                     | order no. 49312.0                                 | Special feature: overflow channel glazed                                  |                                                 |
|                     | Towel rail, anodized aluminium, order no. 49095.1 | Vanity unit: Body/Front - 19 mm MDF panels, lacquered or                  |                                                 |
| Mounting acc. incl. | Installation set for furniture, order no. 49313.3 | PVC furniture foil (only 267 - Wild oak), integrated handles in the front |                                                 |
| Mounting acc. excl. | Space saving siphon, order no. 89424.0            | 2 full extension drawers, anthracite (soft-close mechanism), drawer       |                                                 |
|                     |                                                   | organizer, dimensions                                                     | (WxHxD) 572 x 509 x 442 mm                      |
|                     |                                                   | Further options / accessories: Towel holder chrome plated or lacquered,   |                                                 |
|                     |                                                   | towel rail anodized alu                                                   | minium, space saving siphon, bathtubs,          |
|                     |                                                   |                                                                           |                                                 |