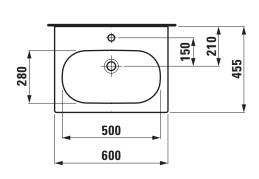

## Washbasin Pack with furniture

| TECHNICAL DA        | TA                                                |                                                                           |                                                 |
|---------------------|---------------------------------------------------|---------------------------------------------------------------------------|-------------------------------------------------|
| Order no.           | 86008.3 - washbasin with vanity unit              | Mounting information                                                      | The walls installed on must meet the require-   |
| Certified to        | Washbasin - EN 31                                 |                                                                           | ments of the furniture in terms of weight and   |
| Dimensions (WxHxD)  | 600 x 455 x 527 mm                                |                                                                           | the supplied fastening elements. If this cannot |
| Basin capacity      | 10.0 litre (up to bottom line of the overflow)    |                                                                           | be guaranteed another method of installation    |
| Matching cabinets   | Lani, order no. 40370.x, 40371.x, 40372.x         |                                                                           | needs to be chosen.                             |
| Specification       | Washbasin:                                        | Colours ceramic                                                           | 000 – White                                     |
|                     | Always to be fixed to the wall.                   | Colours furniture                                                         | 260 - White matt                                |
|                     | Charge 104 – 1 centre tap hole                    |                                                                           | 261 – White glossy                              |
|                     | Furniture Lani:                                   |                                                                           | 266 - Traffic grey                              |
|                     | Body/Front - 19 mm MDF panels, lacquered or       |                                                                           | 267 - Wild oak                                  |
|                     | PVC furniture foil (only 267 - Wild oak)          |                                                                           | 990 - Specialcolor lacquered selection          |
|                     | integrated handles in the front                   |                                                                           | 999 - Multicolor lacquered selection            |
|                     | 2 full extension drawers, anthracite              | SPECIFICATION TEXT                                                        |                                                 |
|                     | (soft-close mechanism), incl. organizer           | Laufen-LUA Washbasin Pack with furniture                                  |                                                 |
| Weight              | 37,0 kg                                           | Washbasin: sanitary ceramic, EN 31,                                       |                                                 |
| Accessories excl.   | Towel holder chrome plated or lacquered,          | dimensions (WxD) 600 x 455 mm, angular, 1 centre tap hole                 |                                                 |
|                     | order no. 49312.0                                 | Special feature: overflow channel glazed                                  |                                                 |
|                     | Towel rail, anodized aluminium, order no. 49095.1 | Vanity unit: Body/Front - 19 mm MDF panels, lacquered or                  |                                                 |
| Mounting acc. incl. | Installation set for furniture, order no. 49313.3 | PVC furniture foil (only 267 - Wild oak), integrated handles in the front |                                                 |
| Mounting acc. excl. | Space saving siphon, order no. 89424.0            | 2 full extension drawers, anthracite (soft-close mechanism), drawer       |                                                 |
|                     |                                                   | organizer, dimensions                                                     | (WxHxD) 572 x 509 x 442 mm                      |
|                     |                                                   | Further options / accessories: Towel holder chrome plated or lacquered,   |                                                 |
|                     |                                                   | towel rail anodized alu                                                   | minium, space saving siphon, bathtubs,          |
|                     |                                                   |                                                                           |                                                 |

## TECHNICAL DRAWINGS / S 1 : 20

Lani furniture

Order no. 86008.3 - washbasin with vanity unit