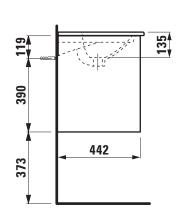

## Washbasin Pack with furniture

| TECHNICAL DA        | TA                                                |                                                                           |                                                 |
|---------------------|---------------------------------------------------|---------------------------------------------------------------------------|-------------------------------------------------|
| Order no.           | 86008.3 - washbasin with vanity unit              | Mounting information                                                      | The walls installed on must meet the require-   |
| Certified to        | Washbasin - EN 31                                 |                                                                           | ments of the furniture in terms of weight and   |
| Dimensions (WxHxD)  | 600 x 455 x 527 mm                                |                                                                           | the supplied fastening elements. If this cannot |
| Basin capacity      | 10.0 litre (up to bottom line of the overflow)    |                                                                           | be guaranteed another method of installation    |
| Matching cabinets   | Lani, order no. 40370.x, 40371.x, 40372.x         |                                                                           | needs to be chosen.                             |
| Specification       | Washbasin:                                        | Colours ceramic                                                           | 000 – White                                     |
|                     | Always to be fixed to the wall.                   | Colours furniture                                                         | 260 - White matt                                |
|                     | Charge 104 – 1 centre tap hole                    |                                                                           | 261 – White glossy                              |
|                     | Furniture Lani:                                   |                                                                           | 266 - Traffic grey                              |
|                     | Body/Front - 19 mm MDF panels, lacquered or       |                                                                           | 267 - Wild oak                                  |
|                     | PVC furniture foil (only 267 - Wild oak)          |                                                                           | 990 - Specialcolor lacquered selection          |
|                     | integrated handles in the front                   |                                                                           | 999 - Multicolor lacquered selection            |
|                     | 2 full extension drawers, anthracite              | SPECIFICATION TEXT                                                        |                                                 |
|                     | (soft-close mechanism), incl. organizer           | Laufen-LUA Washbasin Pack with furniture                                  |                                                 |
| Weight              | 37,0 kg                                           | Washbasin: sanitary ceramic, EN 31,                                       |                                                 |
| Accessories excl.   | Towel holder chrome plated or lacquered,          | dimensions (WxD) 600 x 455 mm, angular, 1 centre tap hole                 |                                                 |
|                     | order no. 49312.0                                 | Special feature: overflow channel glazed                                  |                                                 |
|                     | Towel rail, anodized aluminium, order no. 49095.1 | Vanity unit: Body/Front - 19 mm MDF panels, lacquered or                  |                                                 |
| Mounting acc. incl. | Installation set for furniture, order no. 49313.3 | PVC furniture foil (only 267 - Wild oak), integrated handles in the front |                                                 |
| Mounting acc. excl. | Space saving siphon, order no. 89424.0            | 2 full extension drawers, anthracite (soft-close mechanism), drawer       |                                                 |
|                     |                                                   | organizer, dimensions                                                     | (WxHxD) 572 x 509 x 442 mm                      |
|                     |                                                   | Further options / accessories: Towel holder chrome plated or lacquered,   |                                                 |
|                     |                                                   | towel rail anodized alu                                                   | minium, space saving siphon, bathtubs,          |
|                     |                                                   |                                                                           |                                                 |

## TECHNICAL DRAWINGS / S 1 : 20

Lani furniture

Order no. 86008.3 - washbasin with vanity unit