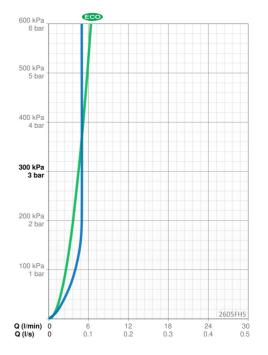

#### Flow attributter

Eco-flow ved 300 kPa
Vandmængde ved 300 kPa (med mængdebegrænser)

7.79k tab (0.1 l/s)

0.075 l/s

155 kPa