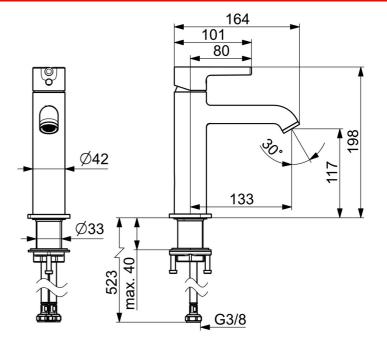

### Tekniske egenskaber

Varmtvandsforsyning max. +80°C
Arbejdstryk 50 - 1000 kPa
Tilslutningsstørrelse G3/8
Fremspring 133 mm
Forebyggelse af tilbageløb (EN1717) AA
Materiale brass