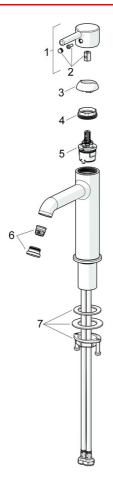

# Reservedele

#### SP2605FHS

|    | Navn                                             | Kode     | WS        |
|----|--------------------------------------------------|----------|-----------|
| 01 | Greb Forkromet                                   | 1002097V | 745131544 |
| 02 | Mærkeknapper Forkromet                           | 1012105V | 745131224 |
| 03 | Dækkappe Forkromet                               | 1012132V | 745131685 |
| 04 | Møtrik, M34x1.5                                  | 1012133V | 745131135 |
| 05 | Komplet indmad, 3.0 cold start                   | 1014430V | 745131507 |
| 06 | Luftblander og nøgle, PCA 5.7 l/min<br>Forkromet | 1012273V | 745131031 |
| 07 | Bespændingssæt                                   | 602629V  | 745131431 |