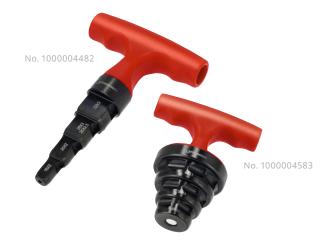

# **ALL NEW ROCALIBER SERIES**

Two solutions for professional processing of plastic pipes

ROCALIBER S for smaller plastic pipe diameters: 16/20/26(25)/32mm

ROCALIBER L for large plastic pipe diameters: 40/50/63mm

| Model                                    | Weight   | PU | No.        |
|------------------------------------------|----------|----|------------|
| ROCALIBER S, 16/20/26(25)/32 mm          | 0.280 kg | 1  | 1000004482 |
| ROCALIBER S, 16/20/26(25)/32 mm, 10 pcs. | 2.970 kg | 10 | 1000004624 |
| ROCALIBER L, 40/50/63 mm                 | 0.450 kg | 1  | 1000004583 |
| ROCALIBER L, 40 / 50 / 63 mm, 6 pcs.     | 2.900 kg | 6  | 1000004623 |