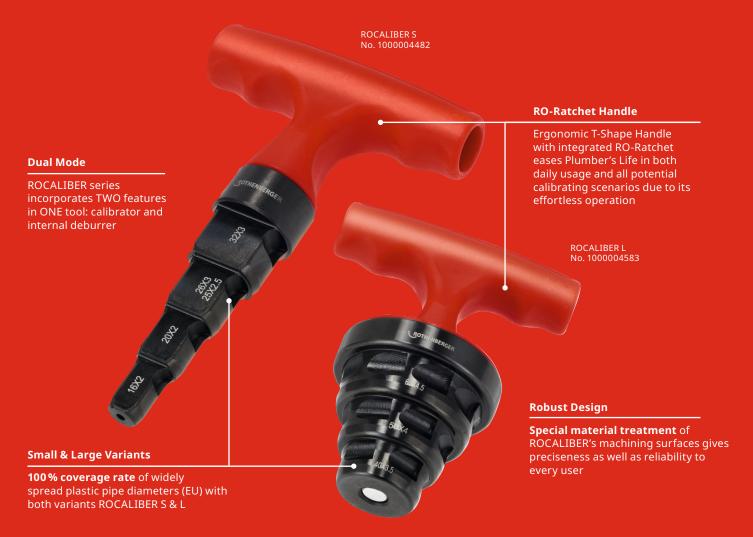

# **ALL NEW ROCALIBER SERIES**

Two solutions for professional processing of plastic pipes

ROCALIBER S for smaller plastic pipe diameters: 16/20/26(25)/32mm

ROCALIBER L for large plastic pipe diameters: 40/50/63mm

#### **ROCALIBER S (Small) & L (Large)**

The all new ROCALIBER series of ROTHENBERGER will convince the user with both supportive T-Shape Handle and versatile applications due to its Dual Mode Feature (simultaneous Calibration & Deburring) in daily on the job challenges. The implemented RO-Ratchet enables the ROCALIBER to be operated continuously without putting the tool down all the time. This feature benefits in saving time and reduced effort during continuous multilayer pipe preparations.

Furthermore, ROCALIBER's Ratchet-Handle can be particularly useful in narrow constellations and/or hard to reach areas, as it makes calibrating in limited spaces much more convenient. Additionally, ROCALIBER's cutting edges & plane surfaces underlay a special material treatment which guarantees a precise and long lasting performance over product's entire lifespan.

#### **Application benefits**

- Ensures convenient & stressless operations over a long period of time
- ONE tool for TWO applications (calibrating and deburring)
- Precise and long-lasting performance

| Technical data | ROCALIBER S        | ROCALIBER L       |
|----------------|--------------------|-------------------|
| Working area   | 16/20/26(25)/32mm  | 40/50/63mm        |
| Weight 1 pc.   | 0.280 kg           | 0.450 kg          |
| Weight PU      | 2.970 kg (10 pcs.) | 0.450 kg (6 pcs.) |