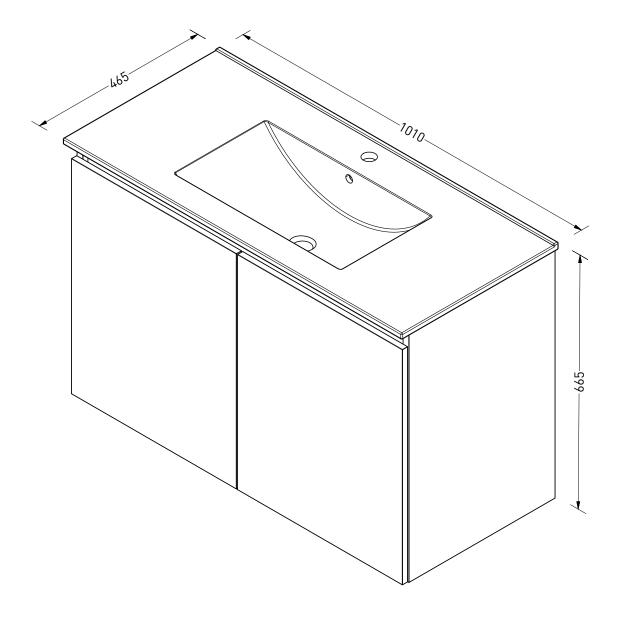

DRAWING PORSELEIN D46 + OK HK 100 TITLE

SANIBELL

|  | Drawn | Isabella van der sijde |
|--|-------|------------------------|
|  | Date  | 09/10/2023             |
|  | Units | mm                     |

All achieved (originals of) results (such as designs, design sketches, concepts, advice, working drawings, illustrations, photos, prototypes, models, molds, prototypes, (partial) products, presentations and other materials or (electronic) files, etc.) remain the property of Sanibell, whether or not they have been made available to third parties. All resulting intellectual property rights - including patent, trademark, drawing or design rights and copyright - on the results of the proposal belong to Sanibell.