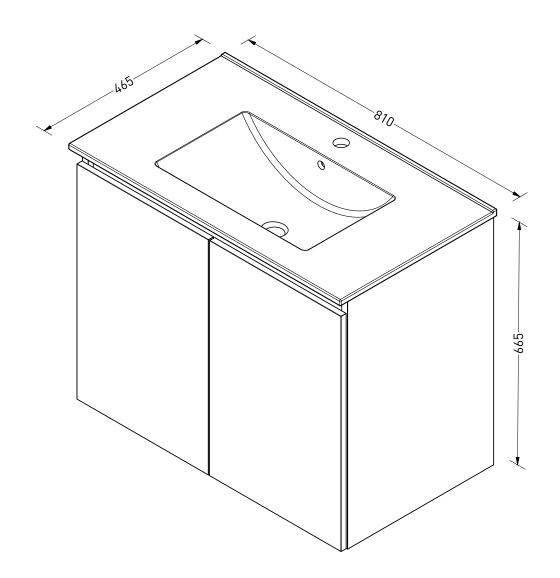

| DRAWING<br>TITLE                                                                                 | PORSELEIN D46 + OK | HK 80 |                        |
|--------------------------------------------------------------------------------------------------|--------------------|-------|------------------------|
| SANIBELL                                                                                         |                    | Drawn | lsabella van der sijde |
|                                                                                                  |                    | Date  | 09/10/2023             |
|                                                                                                  |                    | Units | mm                     |
| All achieved (originals of) results (such as designs, design sketches, concepts, advice, working |                    |       |                        |