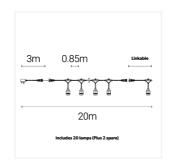

## **Product Features**

- Ideal for year-round outdoor use, these heavy duty festoon lights are made with weather-proof materials to withstand extreme hot and cold temperatures
- 20m total cable length with 20  $\times$  2W Warm White LED light bulbs
- Plug to first bulb 3m
- 15,000 hours lifespan

- Plug in and enjoy the ambient warm white glow of our festoon lighting perfect for garden parties and dining alfresco in your garden or outdoor space. Comes complete with E27 warm white bulbs
- Can be used individually or easily connect multiple lengths linkable up to 20 sets of lights (total 400 metres)
- Supplied with ES (E27) 2700K bulbs
- 1m distance between Lamps