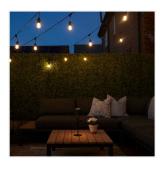

@4liteuk

@4liteuk

Application

@4lite

Garden, Hospitality

- Plug in and enjoy the ambient warm white glow of our festoon lighting perfect for garden parties and dining alfresco in your garden or outdoor space. Comes complete with E27 warm white bulbs
- Can be used individually or easily connect multiple lengths linkable up to 20 sets of lights (total 400 metres)
- Supplied with ES (E27) 2700K bulbs
- 1m distance between Lamps