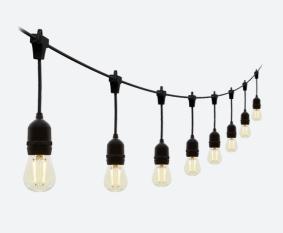

## **LED Festoon Light**

20m LED Festoon Light Code: 4L2/8001

## **Product Features**

- Ideal for year-round outdoor use, these heavy duty festoon lights are made with weather-proof materials to withstand extreme hot and cold temperatures
- 20m total cable length with 20  $\times$  2W Warm White LED light bulbs
- Plug to first bulb 3m
- 15,000 hours lifespan

- Plug in and enjoy the ambient warm white glow of our festoon lighting perfect for garden parties and dining alfresco in your garden or outdoor space. Comes complete with E27 warm white bulbs
- Can be used individually or easily connect multiple lengths linkable up to 20 sets of lights (total 400 metres)
- Supplied with ES (E27) 2700K bulbs
- 1m distance between Lamps