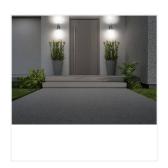

@4liteuk

Commercial, Garden, Hospitality

@4liteuk

Application

@4liteuk

## **Product Features**

- Made with corrosion proof marine grade stainless steel (316) which offers greater protection from harsh environments and outdoor elements. Salt spray tested for 96 hours making it perfect for coastal locations.
- Built in PIR sensor detects outside movement and triggers the light to switch on for added home security. Perfect for use in doorways or gardens. Variable motion detection from 1 to 7 metres and time duration of 10 seconds to 5 minutes.
- Co-ordinating Single-Directional and Spike lights available in the Marinus Range.
- IP44. Suitable for outdoor use
- Glass halo edging provides an atmospheric lighting design affect in the illuminated area.
- Also available as a multipack.