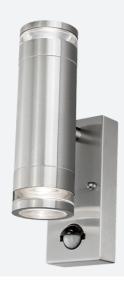

## **Marinus**

Marinus IP44 GU10 Bi-Directional PIR Wall Light Stainless Steel Code: 4L2/2306

## **Product Features**

- Made with corrosion proof marine grade stainless steel (316) which offers greater protection from harsh environments and outdoor elements. Salt spray tested for 96 hours making it perfect for coastal locations.
- Built in PIR sensor detects outside movement and triggers the light to switch on for added home security. Perfect for use in doorways or gardens. Variable motion detection from 1 to 7 metres and time duration of 10 seconds to 5 minutes.
- Co-ordinating Single-Directional and Spike lights available in the Marinus Range.
- IP44. Suitable for outdoor use
- Glass halo edging provides an atmospheric lighting design affect in the illuminated area.
- Also available as a multipack.