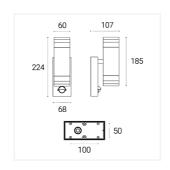

| Technical Information |                 |
|-----------------------|-----------------|
| Light Source          | GU10            |
| Colour / Finish       | Stainless Steel |
| IP Rating             | IP44            |
| Class Protection      | 1               |
| Internal / External   | External        |
| Mounting Option       | Wall            |
| Warranty (Years)      | 4               |
| CE Mark               | Yes             |
| Diameter              | 60 mm           |
| Height                | 185 mm          |