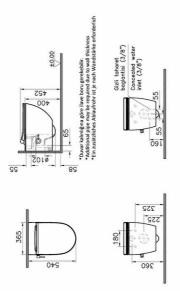

## VitrA

| Name              | Sento Wall-Hung WC |                             |
|-------------------|--------------------|-----------------------------|
| Collection        | Sento              |                             |
| Height (mm)       | 340                |                             |
| Width (mm)        | 365                |                             |
| Depth (mm)        | 540                |                             |
| Color             | White              |                             |
| Designer          | VitrA Design Team  |                             |
| Brand             | VitrA              |                             |
| Finish            | Hygiene            |                             |
| Bidet pipe access | With bidet pipe    |                             |
|                   |                    | Product code: 7748B003-7211 |

## Description

All drawings contain the necessary measurements which are subject to standard tolerances.

For exact measurements, in particular for customized installation scenarios, it can only be taken from the finished ceramic product.