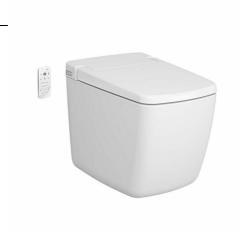

| Name              | V-Care Prime Smart Floorstanding Toilet |
|-------------------|-----------------------------------------|
| Collection        | V-Care                                  |
| Height (mm)       | 400                                     |
| Width (mm)        | 390                                     |
| Depth (mm)        | 620                                     |
| Color             | White                                   |
| Designer          | Arik Levy                               |
| Brand             | VitrA                                   |
| Finish            | VitraClean                              |
| Soft close        | Yes                                     |
| Certificate       | CE                                      |
| Bidet pipe access | With bidet pipe                         |

Product code: 7232B403-6217