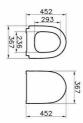

## VitrA

| Name        | Sento WC Seat          |                           |
|-------------|------------------------|---------------------------|
| Collection  | Sento                  |                           |
| Height (mm) | 51                     |                           |
| Width (mm)  | 367                    |                           |
| Depth (mm)  | 452                    |                           |
| Color       | White                  |                           |
| Designer    | VitrA Design Team      |                           |
| Soft close  | Yes                    |                           |
| Awards      | Good Design, IF Design |                           |
| Brand       | VitrA                  |                           |
| Finish      | Standard               | Product code: 120-003-009 |
| Hinge Type  | Eccentric              |                           |
| Thickness   | Slim                   |                           |
|             |                        |                           |

Description

All drawings contain the necessary measurements which are subject to standard tolerances.

For exact measurements, in particular for customized installation scenarios, it can only be taken from the finished ceramic product.