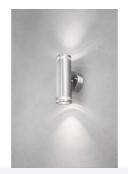

## **Marinus**

Marinus IP44 GU10 Bi-Directional Wall Light Stainless Steel Code: 4L2/2307

## PRODUCT FEATURES

- Made with corrosion proof marine grade stainless steel (316) which offers greater protection from harsh environments and outdoor elements. Salt spray tested for 96 hours making it perfect for coastal locations.
- Glass halo edging provides an atmospheric lighting design affect in the illuminated area.
- Co-ordinating Single- Directional and Spike lights available in the Marinus Range.
- IP44. Suitable for outdoor use
- Compatible with smart GU10 bulbs. Make your lights smart and control them via the WiZ App. Choose from over 16 million colours and adjust the colour temperature and brightness of your lights to create the perfect outdoor atmosphere.
- · Also available as a multipack.