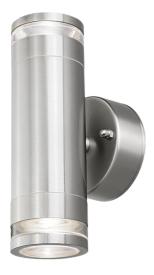

## **Marinus**

Marinus IP44 GU10 Bi-Directional Wall Light Stainless Steel Code: 4L2/2307

## PRODUCT FEATURES

- Made with corrosion proof marine grade stainless steel (316) which offers greater protection from harsh environments and outdoor elements. Salt spray tested for 96 hours making it perfect for coastal locations.
- Glass halo edging provides an atmospheric lighting design affect in the illuminated area.
- Co-ordinating Single- Directional and Spike lights available in the Marinus Range.
- IP44. Suitable for outdoor use
- Compatible with smart GU10 bulbs. Make your lights smart and control them via the WiZ App. Choose from over 16 million colours and adjust the colour temperature and brightness of your lights to create the perfect outdoor atmosphere.
- · Also available as a multipack.

| TECHNICAL INFORMATION          |                 |  |
|--------------------------------|-----------------|--|
| Light Source                   | GU10            |  |
| Colour / Finish                | Stainless Steel |  |
| IP Rating                      | IP44            |  |
| IK Rating                      | IK06            |  |
| Class Protection               | 1               |  |
| Internal / External            | External        |  |
| Surface / Recessed / Suspended | Wall            |  |
| Warranty (Years)               | 4               |  |
| CE Mark                        | Yes             |  |
| Diameter                       | 60 mm           |  |
| Height                         | 185 mm          |  |