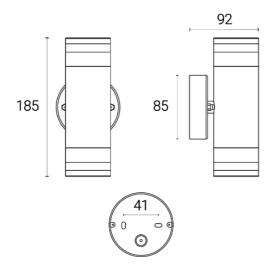

| TECHNICAL INFORMATION          |                 |  |
|--------------------------------|-----------------|--|
| Light Source                   | GU10            |  |
| Colour / Finish                | Stainless Steel |  |
| IP Rating                      | IP44            |  |
| IK Rating                      | IK06            |  |
| Class Protection               | 1               |  |
| Internal / External            | External        |  |
| Surface / Recessed / Suspended | Wall            |  |
| Warranty (Years)               | 4               |  |
| CE Mark                        | Yes             |  |
| Diameter                       | 60 mm           |  |
| Height                         | 185 mm          |  |