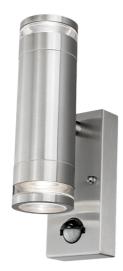

## **Marinus**

Marinus IP44 GU10 Bi-Directional PIR Wall Light Stainless Steel Code: 4L2/2306

## PRODUCT FEATURES

- Made with corrosion proof marine grade stainless steel (316) which offers greater
  protection from harsh environments and outdoor elements. Salt spray tested for 96 hours
  making it perfect for coastal locations.
- Built in PIR sensor detects outside movement and triggers the light to switch on for added home security. Perfect for use in doorways or gardens. Variable motion detection from 1 to 7 metres and time duration of 10 seconds to 5 minutes.
- Co-ordinating Single- Directional and Spike lights available in the Marinus Range.
- IP44. Suitable for outdoor use
- Glass halo edging provides an atmospheric lighting design affect in the illuminated area.
- Also available as a multipack.

Belfast: +44 (0) 2890 773750

Warrington: +44 (0) 1942 433333

| TECHNICAL INFORMATION          |                 |  |
|--------------------------------|-----------------|--|
| Light Source                   | GU10            |  |
| Colour / Finish                | Stainless Steel |  |
| IP Rating                      | IP44            |  |
| IK Rating                      | IKO6            |  |
| Class Protection               | 1               |  |
| Internal / External            | External        |  |
| Surface / Recessed / Suspended | Wall            |  |
| Warranty (Years)               | 4               |  |
| CE Mark                        | Yes             |  |
| Diameter                       | 60 mm           |  |
| Height                         | 185 mm          |  |