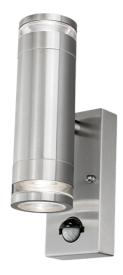

## **Marinus**

Marinus IP44 GU10 Bi-Directional PIR Wall Light Stainless Steel Code: 4L2/2306

## PRODUCT FEATURES

- Made with corrosion proof marine grade stainless steel (316) which offers greater
  protection from harsh environments and outdoor elements. Salt spray tested for 96 hours
  making it perfect for coastal locations.
- Built in PIR sensor detects outside movement and triggers the light to switch on for added home security. Perfect for use in doorways or gardens. Variable motion detection from 1 to 7 metres and time duration of 10 seconds to 5 minutes.
- Co-ordinating Single- Directional and Spike lights available in the Marinus Range.
- IP44. Suitable for outdoor use
- Glass halo edging provides an atmospheric lighting design affect in the illuminated area.
- Also available as a multipack.