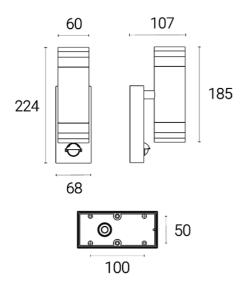

Belfast: +44 (0) 2890 773750

Warrington: +44 (0) 1942 433333

| TECHNICAL INFORMATION          |                 |  |
|--------------------------------|-----------------|--|
| Light Source                   | GU10            |  |
| Colour / Finish                | Stainless Steel |  |
| IP Rating                      | IP44            |  |
| IK Rating                      | IKO6            |  |
| Class Protection               | 1               |  |
| Internal / External            | External        |  |
| Surface / Recessed / Suspended | Wall            |  |
| Warranty (Years)               | 4               |  |
| CE Mark                        | Yes             |  |
| Diameter                       | 60 mm           |  |
| Height                         | 185 mm          |  |