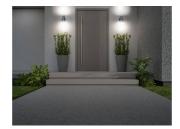

**Application** Commercial, Garden, Hospitality

## PRODUCT FEATURES

- Made with corrosion proof marine grade stainless steel (316) which offers greater
  protection from harsh environments and outdoor elements. Salt spray tested for 96 hours
  making it perfect for coastal locations.
- Built in PIR sensor detects outside movement and triggers the light to switch on for added home security. Perfect for use in doorways or gardens. Variable motion detection from 1 to 7 metres and time duration of 10 seconds to 5 minutes.
- Co-ordinating Single- Directional and Spike lights available in the Marinus Range.
- IP44. Suitable for outdoor use
- Glass halo edging provides an atmospheric lighting design affect in the illuminated area.
- Also available as a multipack.

Application

Commercial, Garden, Hospitality