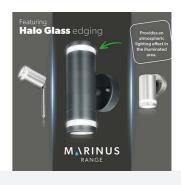

## PRODUCT FEATURES

- Made with corrosion proof marine grade stainless steel (316) which offers greater
  protection from harsh environments and outdoor elements. Salt spray tested for 96 hours
  making it perfect for coastal locations.
- Built in PIR sensor detects outside movement and triggers the light to switch on for added home security. Perfect for use in doorways or gardens. Variable motion detection from 1 to 7 metres and time duration of 10 seconds to 5 minutes.
- Co-ordinating Single- Directional and Spike lights available in the Marinus Range.
- IP44. Suitable for outdoor use
- Glass halo edging provides an atmospheric lighting design affect in the illuminated area.
- Also available as multipacks.