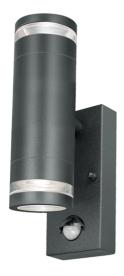

## **Marinus**

Marinus IP44 GU10 Bi-Directional PIR Wall Light Anthracite

Code: 4L2/2308

## PRODUCT FEATURES

- Made with corrosion proof marine grade stainless steel (316) which offers greater
  protection from harsh environments and outdoor elements. Salt spray tested for 96 hours
  making it perfect for coastal locations.
- Built in PIR sensor detects outside movement and triggers the light to switch on for added home security. Perfect for use in doorways or gardens. Variable motion detection from 1 to 7 metres and time duration of 10 seconds to 5 minutes.
- Co-ordinating Single- Directional and Spike lights available in the Marinus Range.
- IP44. Suitable for outdoor use
- Glass halo edging provides an atmospheric lighting design affect in the illuminated area.
- Also available as multipacks.

| TECHNICAL INFORMATION          |            |  |
|--------------------------------|------------|--|
| Light Source                   | GU10       |  |
| Colour / Finish                | Anthracite |  |
| IP Rating                      | IP44       |  |
| IK Rating                      | IKO6       |  |
| Class Protection               | 1          |  |
| Internal / External            | External   |  |
| Surface / Recessed / Suspended | Wall       |  |
| Warranty (Years)               | 4          |  |
| CE Mark                        | Yes        |  |
| Diameter                       | 60 mm      |  |
| Height                         | 185 mm     |  |