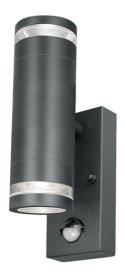

## **Marinus**

Marinus IP44 GU10 Bi-Directional PIR Wall Light Anthracite

Code: 4L2/2308

## PRODUCT FEATURES

- Made with corrosion proof marine grade stainless steel (316) which offers greater
  protection from harsh environments and outdoor elements. Salt spray tested for 96 hours
  making it perfect for coastal locations.
- Built in PIR sensor detects outside movement and triggers the light to switch on for added home security. Perfect for use in doorways or gardens. Variable motion detection from 1 to 7 metres and time duration of 10 seconds to 5 minutes.
- Co-ordinating Single- Directional and Spike lights available in the Marinus Range.
- IP44. Suitable for outdoor use
- Glass halo edging provides an atmospheric lighting design affect in the illuminated area.
- Also available as multipacks.

| TECHNICAL INFORMATION          |            |  |
|--------------------------------|------------|--|
| Light Source                   | GU10       |  |
| Colour / Finish                | Anthracite |  |
| IP Rating                      | IP44       |  |
| IK Rating                      | IKO6       |  |
| Class Protection               | 1          |  |
| Internal / External            | External   |  |
| Surface / Recessed / Suspended | Wall       |  |
| Warranty (Years)               | 4          |  |
| CE Mark                        | Yes        |  |
| Diameter                       | 60 mm      |  |
| Height                         | 185 mm     |  |