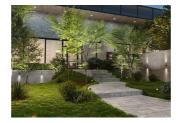

Application Commercial, Garden, Hospitality

## **Marinus**

Marinus IP44 GU10 Bi-Directional PIR Wall Light Anthracite

Code: 4L2/2308







## PRODUCT FEATURES

- Made with corrosion proof marine grade stainless steel (316) which offers greater
  protection from harsh environments and outdoor elements. Salt spray tested for 96 hours
  making it perfect for coastal locations.
- Built in PIR sensor detects outside movement and triggers the light to switch on for added home security. Perfect for use in doorways or gardens. Variable motion detection from 1 to 7 metres and time duration of 10 seconds to 5 minutes.
- Co-ordinating Single- Directional and Spike lights available in the Marinus Range.
- IP44. Suitable for outdoor use
- Glass halo edging provides an atmospheric lighting design affect in the illuminated area.
- Also available as multipacks.

| GENERAL INFORMATION              |              |  |
|--------------------