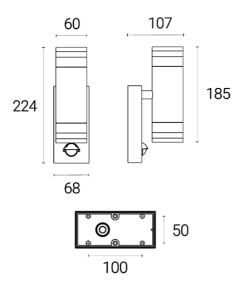

| TECHNICAL INFORMATION          |            |  |
|--------------------------------|------------|--|
| Light Source                   | GU10       |  |
| Colour / Finish                | Anthracite |  |
| IP Rating                      | IP44       |  |
| IK Rating                      | IKO6       |  |
| Class Protection               | 1          |  |
| Internal / External            | External   |  |
| Surface / Recessed / Suspended | Wall       |  |
| Warranty (Years)               | 4          |  |
| CE Mark                        | Yes        |  |
| Diameter                       | 60 mm      |  |
| Height                         | 185 mm     |  |