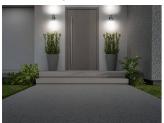

Application Commercial, Garden, Hospitality

## **Marinus**

Marinus IP44 GU10 Bi-Directional PIR Wall Light Anthracite

Code: 4L2/2308







## PRODUCT FEATURES

- Made with corrosion proof marine grade stainless steel (316) which offers greater
  protection from harsh environments and outdoor elements. Salt spray tested for 96 hours
  making it perfect for coastal locations.
- Built in PIR sensor detects outside movement and triggers the light to switch on for added home security. Perfect for use in doorways or gardens. Variable motion detection from 1 to 7 metres and time duration of 10 seconds to 5 minutes.
- Co-ordinating Single- Directional and Spike lights available in the Marinus Range.
- IP44. Suitable for outdoor use
- Glass halo edging provides an atmospheric lighting design affect in the illuminated area.
- Also available as multipacks.

| GENERAL INFORMATION              |              |  |
|------------------