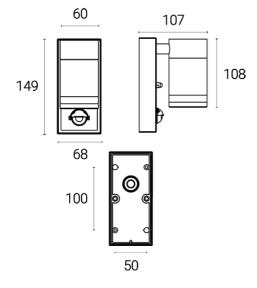

• IP44. Suitable for outdoor use

· Also available as a multipack.

| TECHNICAL INFORMATION          |                 |  |
|--------------------------------|-----------------|--|
| Light Source                   | GU10            |  |
| Colour / Finish                | Stainless Steel |  |
| IP Rating                      | IP44            |  |
| IK Rating                      | IK06            |  |
| Class Protection               | 1               |  |
| Internal / External            | External        |  |
| Surface / Recessed / Suspended | Wall            |  |
| Warranty (Years)               | 4               |  |
| CE Mark                        | Yes             |  |
| Diameter                       | 60 mm           |  |
| Height                         | 149 mm          |  |