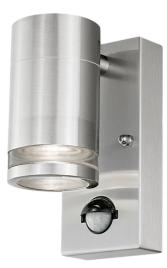

## Marinus IP44 GU10 PIR Wall Light Stainless Steel Code: 4L2/3002

## **PRODUCT FEATURES**

- Made with corrosion proof marine grade stainless steel (316) which offers greater protection from harsh environments and outdoor elements. Salt spray tested for 96 hours making it perfect for coastal locations.
- Built in PIR sensor detects outside movement and triggers the light to switch on for added home security. Perfect for use in doorways or gardens. Variable motion detection from 1 to 7 metres and time duration of 10 seconds to 5 minutes
- Co-ordinating Bi- Directional and Spike lights available in the Marinus Range.

• IP44. Suitable for outdoor use

· Also available as a multipack.

| TECHNICAL INFORMATION          |                 |  |
|--------------------------------|-----------------|--|
| Light Source                   | GU10            |  |
| Colour / Finish                | Stainless Steel |  |
| IP Rating                      | IP44            |  |
| IK Rating                      | IK06            |  |
| Class Protection               | 1               |  |
| Internal / External            | External        |  |
| Surface / Recessed / Suspended | Wall            |  |
| Warranty (Years)               | 4               |  |
| CE Mark                        | Yes             |  |
| Diameter                       | 60 mm           |  |
| Height                         | 149 mm          |  |