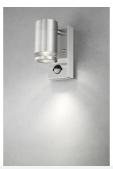

## Marinus IP44 GU10 PIR Wall Light Stainless Steel Code: 4L2/3002

## **PRODUCT FEATURES**

- Made with corrosion proof marine grade stainless steel (316) which offers greater protection from harsh environments and outdoor elements. Salt spray tested for 96 hours making it perfect for coastal locations.
- Built in PIR sensor detects outside movement and triggers the light to switch on for added home security. Perfect for use in doorways or gardens. Variable motion detection from 1 to 7 metres and time duration of 10 seconds to 5 minutes
- Co-ordinating Bi- Directional and Spike lights available in the Marinus Range.

• IP44. Suitable for outdoor use

· Also available as a multipack.

| TECHNICAL INFORMATION          |                 |  |
|--------------------------------|-----------------|--|
| Light Source                   | GU10            |  |
| Colour / Finish                | Stainless Steel |  |
| IP Rating                      | IP44            |  |
| IK Rating                      | IK06            |  |
| Class Protection               | 1               |  |
| Internal / External            | External        |  |
| Surface / Recessed / Suspended | Wall            |  |
| Warranty (Years)               | 4               |  |
| CE Mark                        | Yes             |  |
| Diameter                       | 60 mm           |  |
| Height                         | 149 mm          |  |