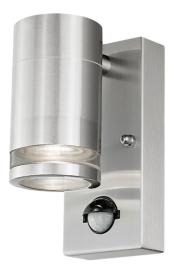

## Marinus IP44 GU10 PIR Wall Light Stainless Steel Code: 4L2/3002

## **PRODUCT FEATURES**

- Made with corrosion proof marine grade stainless steel (316) which offers greater protection from harsh environments and outdoor elements. Salt spray tested for 96 hours making it perfect for coastal locations.
- Built in PIR sensor detects outside movement and triggers the light to switch on for added home security. Perfect for use in doorways or gardens. Variable motion detection from 1 to 7 metres and time duration of 10 seconds to 5 minutes
- Co-ordinating Bi- Directional and Spike lights available in the Marinus Range.

• IP44. Suitable for outdoor use

· Also available as a multipack.

| TECHNICAL INFORMATION          |                 |  |
|--------------------------------|-----------------|--|
| Light Source                   | GU10            |  |
| Colour / Finish                | Stainless Steel |  |
| IP Rating                      | IP44            |  |
| IK Rating                      | IK06            |  |
| Class Protection               | 1               |  |
| Internal / External            | External        |  |
| Surface / Recessed / Suspended | Wall            |  |
| Warranty (Years)               | 4               |  |
| CE Mark                        | Yes             |  |
| Diameter                       | 60 mm           |  |
| Height                         | 149 mm          |  |