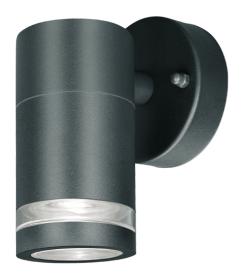

## **Marinus**

Marinus IP44 GU10 Wall Light Anthracite

Code: 4L2/3003

## PRODUCT FEATURES

- Made with corrosion proof marine grade stainless steel (316) which offers greater
  protection from harsh environments and outdoor elements. Salt spray tested for 96 hours
  making it perfect for coastal locations.
- Glass halo edging provides an atmospheric lighting design affect in the illuminated area.
- Co-ordinating Bi- Directional and Spike lights available in the Marinus Range.
- IP44. Suitable for outdoor use
- Compatible with smart GU10 bulbs. Make your lights smart and control them via the WiZ App. Choose from over 16 million colours and adjust the colour temperature and brightness of your lights to create the perfect outdoor atmosphere.
- Also available as a multipack.

| TECHNICAL INFORMATION          |            |  |
|--------------------------------|------------|--|
| Light Source                   | GU10       |  |
| Colour / Finish                | Anthracite |  |
| IP Rating                      | IP44       |  |
| IK Rating                      | IKO6       |  |
| Class Protection               | 1          |  |
| Internal / External            | External   |  |
| Surface / Recessed / Suspended | Wall       |  |
| Warranty (Years)               | 4          |  |
| CE Mark                        | Yes        |  |
| Diameter                       | 60 mm      |  |
| Height                         | 135 mm     |  |