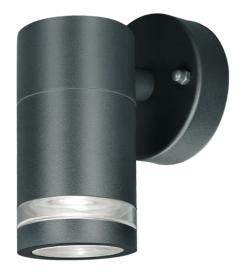

## **Marinus**

Marinus IP44 GU10 Wall Light Anthracite

Code: 4L2/3003

## PRODUCT FEATURES

- Made with corrosion proof marine grade stainless steel (316) which offers greater
  protection from harsh environments and outdoor elements. Salt spray tested for 96 hours
  making it perfect for coastal locations.
- Glass halo edging provides an atmospheric lighting design affect in the illuminated area.
- Co-ordinating Bi- Directional and Spike lights available in the Marinus Range.
- IP44. Suitable for outdoor use
- Compatible with smart GU10 bulbs. Make your lights smart and control them via the WiZ App. Choose from over 16 million colours and adjust the colour temperature and brightness of your lights to create the perfect outdoor atmosphere.
- Also available as a multipack.

| TECHNICAL INFORMATION          |            |  |
|--------------------------------|------------|--|
| Light Source                   | GU10       |  |
| Colour / Finish                | Anthracite |  |
| IP Rating                      | IP44       |  |
| IK Rating                      | IKO6       |  |
| Class Protection               | 1          |  |
| Internal / External            | External   |  |
| Surface / Recessed / Suspended | Wall       |  |
| Warranty (Years)               | 4          |  |
| CE Mark                        | Yes        |  |
| Diameter                       | 60 mm      |  |
| Height                         | 135 mm     |  |