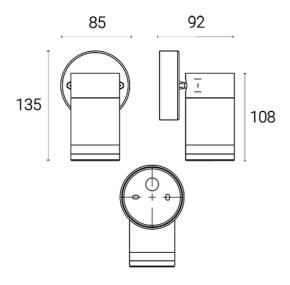

| TECHNICAL INFORMATION          |            |  |
|--------------------------------|------------|--|
| Light Source                   | GU10       |  |
| Colour / Finish                | Anthracite |  |
| IP Rating                      | IP44       |  |
| IK Rating                      | IKO6       |  |
| Class Protection               | 1          |  |
| Internal / External            | External   |  |
| Surface / Recessed / Suspended | Wall       |  |
| Warranty (Years)               | 4          |  |
| CE Mark                        | Yes        |  |
| Diameter                       | 60 mm      |  |
| Height                         | 135 mm     |  |