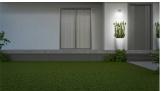

Application Commercial, Garden, Hospitality

## **Marinus**

Marinus IP44 GU10 Wall Light Anthracite

Code: 4L2/3003







## PRODUCT FEATURES

- Made with corrosion proof marine grade stainless steel (316) which offers greater
  protection from harsh environments and outdoor elements. Salt spray tested for 96 hours
  making it perfect for coastal locations.
- Glass halo edging provides an atmospheric lighting design affect in the illuminated area.
- Co-ordinating Bi- Directional and Spike lights available in the Marinus Range.
- IP44. Suitable for outdoor use
- Compatible with smart GU10 bulbs. Make your lights smart and control them via the WiZ App. Choose from over 16 million colours and adjust the colour temperature and brightness of your lights to create the perfect outdoor atmosphere.
- Also available as a multipack.

| General information             |              |  |
|--------------------------