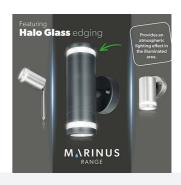

## PRODUCT FEATURES

- Made with corrosion proof marine grade stainless steel (316) which offers greater
  protection from harsh environments and outdoor elements. Salt spray tested for 96 hours
  making it perfect for coastal locations.
- Glass halo edging provides an atmospheric lighting design affect in the illuminated area.
- Co-ordinating Bi- Directional and Spike lights available in the Marinus Range.
- IP44. Suitable for outdoor use
- Compatible with smart GU10 bulbs. Make your lights smart and control them via the WiZ App. Choose from over 16 million colours and adjust the colour temperature and brightness of your lights to create the perfect outdoor atmosphere.
- Also available as a multipack.