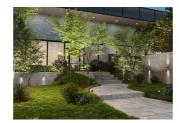

Application Commercial, Garden, Hospitality

## **Marinus**

Marinus IP44 GU10 Wall Light Anthracite

Code: 4L2/3003







## PRODUCT FEATURES

- Made with corrosion proof marine grade stainless steel (316) which offers greater
  protection from harsh environments and outdoor elements. Salt spray tested for 96 hours
  making it perfect for coastal locations.
- Glass halo edging provides an atmospheric lighting design affect in the illuminated area.
- Co-ordinating Bi- Directional and Spike lights available in the Marinus Range.
- IP44. Suitable for outdoor use
- Compatible with smart GU10 bulbs. Make your lights smart and control them via the WiZ App. Choose from over 16 million colours and adjust the colour temperature and brightness of your lights to create the perfect outdoor atmosphere.
- Also available as a multipack.

| General information             |              |  |
|----------------------------