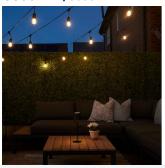

**Application** Garden, Hospitality

## **LED Festoon Light**

11.5m LED Festoon Light

Code: 4L2/8000







## PRODUCT FEATURES

- Ideal for year-round outdoor use, these heavy duty festoon lights are made with weatherproof materials to withstand extreme hot and cold temperatures
- 11.5m total cable length with 10 x 2W Warm White LED light bulbs
- · Plug to first bulb 3m
- 15,000 hours lifespan

- Plug in and enjoy the ambient warm white glow of our festoon lighting perfect for garden parties and dining alfresco in your garden or outdoor space. Comes complete with E27 warm white bulbs
- Can be used individually or easily connect multiple lengths linkable up to 20 sets of lights (total 200 metres)
- Supplied with ES (E27) 2700K bulbs
- 0.85m distance between Lamps

| GENERAL INFORMATION              |              |
|----------------------------------|--------------|
| Wattage