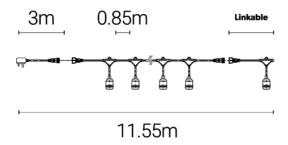

## PRODUCT FEATURES

- Ideal for year-round outdoor use, these heavy duty festoon lights are made with weatherproof materials to withstand extreme hot and cold temperatures
- 11.5m total cable length with 10 x 2W Warm White LED light bulbs
- · Plug to first bulb 3m
- 15,000 hours lifespan

- Plug in and enjoy the ambient warm white glow of our festoon lighting perfect for garden parties and dining alfresco in your garden or outdoor space. Comes complete with E27 warm white bulbs
- Can be used individually or easily connect multiple lengths linkable up to 20 sets of lights (total 200 metres)
- Supplied with ES (E27) 2700K bulbs
- 0.85m distance between Lamps