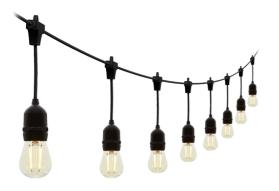

## **LED Festoon Light**

11.5m LED Festoon Light

Code: 4L2/8000

## PRODUCT FEATURES

- Ideal for year-round outdoor use, these heavy duty festoon lights are made with weatherproof materials to withstand extreme hot and cold temperatures
- 11.5m total cable length with 10 x 2W Warm White LED light bulbs
- · Plug to first bulb 3m
- 15,000 hours lifespan

- Plug in and enjoy the ambient warm white glow of our festoon lighting perfect for garden parties and dining alfresco in your garden or outdoor space. Comes complete with E27 warm white bulbs
- Can be used individually or easily connect multiple lengths linkable up to 20 sets of lights (total 200 metres)
- Supplied with ES (E27) 2700K bulbs
- 0.85m distance between Lamps

## **LED Festoon Light**

11.5m LED Festoon Light Code: 4L2/8000

Includes 10 lamps (Plus 2 spare)