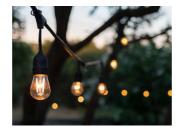

**Application** Garden, Hospitality

## **LED Festoon Light**

11.5m LED Festoon Light

Code: 4L2/8000







## PRODUCT FEATURES

- Ideal for year-round outdoor use, these heavy duty festoon lights are made with weatherproof materials to withstand extreme hot and cold temperatures
- 11.5m total cable length with 10 x 2W Warm White LED light bulbs
- · Plug to first bulb 3m
- 15,000 hours lifespan

- Plug in and enjoy the ambient warm white glow of our festoon lighting perfect for garden parties and dining alfresco in your garden or outdoor space. Comes complete with E27 warm white bulbs
- Can be used individually or easily connect multiple lengths linkable up to 20 sets of lights (total 200 metres)
- Supplied with ES (E27) 2700K bulbs
- 0.85m distance between Lamps

| GENERAL INFORMATION              |              |
|----------------------------------|--------------|
| Wattage