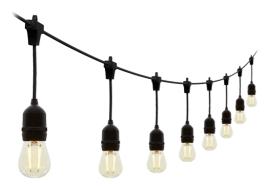

## **LED Festoon Light**

11.5m LED Festoon Light

Code: 4L2/8000

## PRODUCT FEATURES

- Ideal for year-round outdoor use, these heavy duty festoon lights are made with weatherproof materials to withstand extreme hot and cold temperatures
- 11.5m total cable length with 10 x 2W Warm White LED light bulbs
- · Plug to first bulb 3m
- 15,000 hours lifespan

- Plug in and enjoy the ambient warm white glow of our festoon lighting perfect for garden parties and dining alfresco in your garden or outdoor space. Comes complete with E27 warm white bulbs
- Can be used individually or easily connect multiple lengths linkable up to 20 sets of lights (total 200 metres)
- Supplied with ES (E27) 2700K bulbs
- 0.85m distance between Lamps