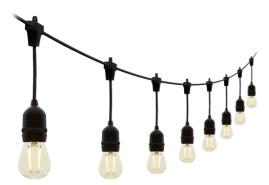

## **PRODUCT FEATURES**

- Ideal for year-round outdoor use, these heavy duty festoon lights are made with weatherproof materials to withstand extreme hot and cold temperatures
- 20m total cable length with 20 x 2W Warm White LED light bulbs
- Plug to first bulb 3m
- 15,000 hours lifespan

- Plug in and enjoy the ambient warm white glow of our festoon lighting perfect for garden parties and dining alfresco in your garden or outdoor space. Comes complete with E27 warm white bulbs
- Can be used individually or easily connect multiple lengths linkable up to 20 sets of lights (total 400 metres)
- Supplied with ES (E27) 2700K bulbs
- 0.85m distance between Lamps