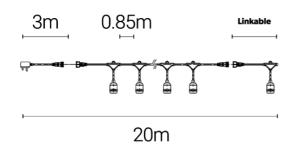

## **PRODUCT FEATURES**

- Ideal for year-round outdoor use, these heavy duty festoon lights are made with weatherproof materials to withstand extreme hot and cold temperatures
- 20m total cable length with 20 x 2W Warm White LED light bulbs
- Plug to first bulb 3m
- 15,000 hours lifespan

- Plug in and enjoy the ambient warm white glow of our festoon lighting perfect for garden parties and dining alfresco in your garden or outdoor space. Comes complete with E27 warm white bulbs
- Can be used individually or easily connect multiple lengths linkable up to 20 sets of lights (total 400 metres)
- Supplied with ES (E27) 2700K bulbs
- 0.85m distance between Lamps