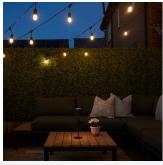

Application

Garden, Hospitality

- Plug in and enjoy the ambient warm white glow of our festoon lighting perfect for garden parties and dining alfresco in your garden or outdoor space. Comes complete with E27 warm white bulbs
- Can be used individually or easily connect multiple lengths linkable up to 20 sets of lights (total 400 metres)
- Supplied with ES (E27) 2700K bulbs
- 0.85m distance between Lamps