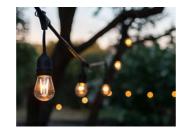

- Plug in and enjoy the ambient warm white glow of our festoon lighting perfect for garden parties and dining alfresco in your garden or outdoor space. Comes complete with E27 warm white bulbs
- Can be used individually or easily connect multiple lengths linkable up to 20 sets of lights (total 400 metres)
- Supplied with ES (E27) 2700K bulbs
- 0.85m distance between Lamps