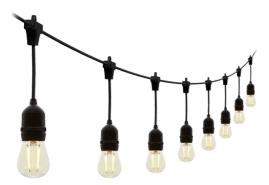

## **PRODUCT FEATURES**

- Ideal for year-round outdoor use, these heavy duty festoon lights are made with weatherproof materials to withstand extreme hot and cold temperatures
- 20m total cable length with 20 x 2W Warm White LED light bulbs
- Plug to first bulb 3m
- 15,000 hours lifespan

- Plug in and enjoy the ambient warm white glow of our festoon lighting perfect for garden parties and dining alfresco in your garden or outdoor space. Comes complete with E27 warm white bulbs
- Can be used individually or easily connect multiple lengths linkable up to 20 sets of lights (total 400 metres)
- Supplied with ES (E27) 2700K bulbs
- 0.85m distance between Lamps