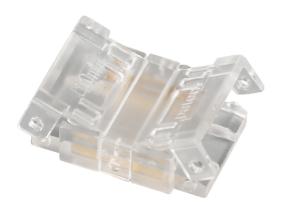

## Connector for LED Strip w/o cable Single White IP20 10mm

Connector for LED Strip w/o cable Single White IP20 10mm

Code: A/NC/20/02/10/01