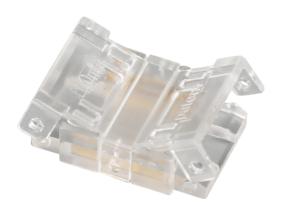

## Connector for LED Strip w/o cable Single White IP20 10mm

Connector for LED Strip w/o cable Single White IP20 10mm

Code: A/NC/20/02/10/01